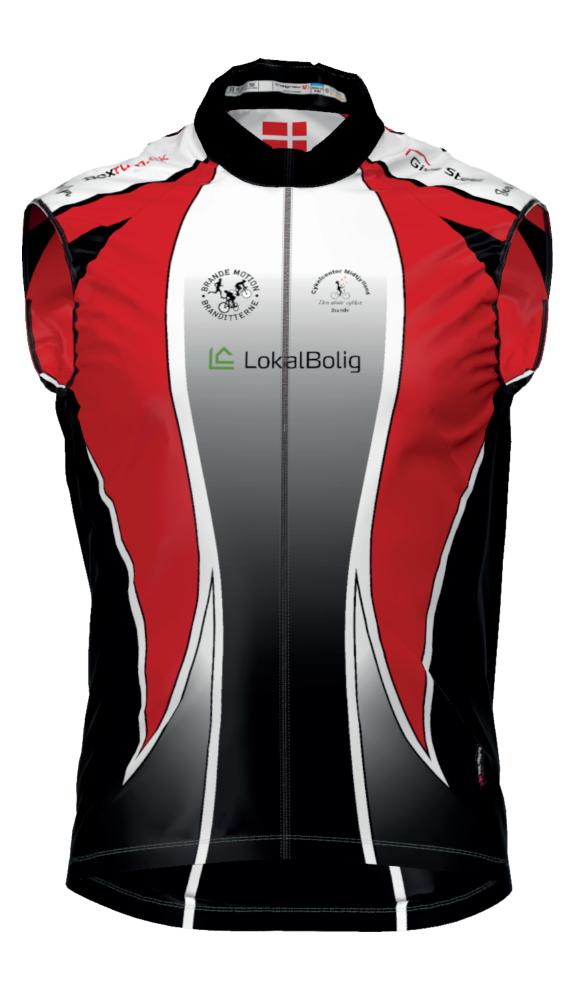

#### **Customer Details:**

Brande Motion Løb

| VERSION           | 4          | 1    |  |
|-------------------|------------|------|--|
| DATE              | 29-03-2021 |      |  |
| DESIGNED BY       |            |      |  |
| Naja Lynge Nemeth |            |      |  |
| STYLE             | 41-21      | 00 P |  |

| PANTONE COLORS            |            |  |  |  |
|---------------------------|------------|--|--|--|
| White                     |            |  |  |  |
| STYLE INFORMATION         |            |  |  |  |
| Fabric Print              | F3327/0063 |  |  |  |
| Zip Color                 | Black      |  |  |  |
| Coverstiches              |            |  |  |  |
| Collar Logo               | Vangárd    |  |  |  |
| Flaglabel                 | Vangárd    |  |  |  |
| Vangárd elastic in bottom |            |  |  |  |