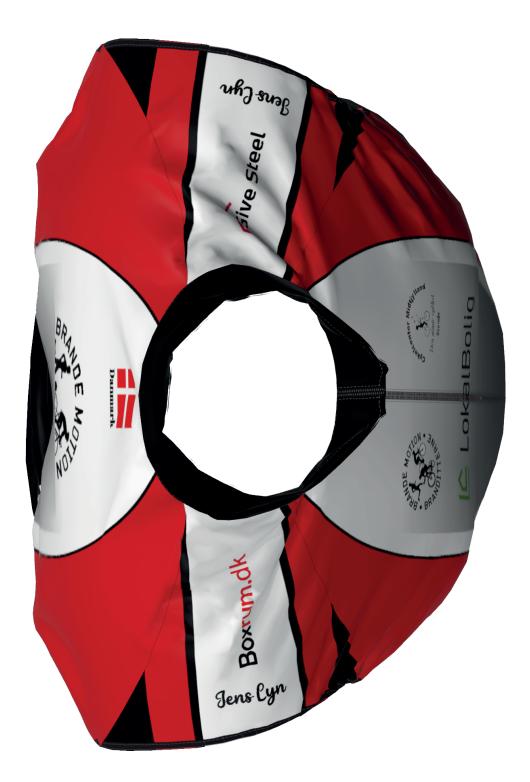

#### **Customer Details:**

Brande Motion MTB

| VERSION           | ١          | 1 |  |  |
|-------------------|------------|---|--|--|
| DATE              | 29-03-2021 |   |  |  |
| DESIGNED BY       |            |   |  |  |
| Naja Lynge Nemeth |            |   |  |  |

23-1400 P STYLE

| PANTONE COLORS    |          |  |  |  |
|-------------------|----------|--|--|--|
| White             |          |  |  |  |
|                   |          |  |  |  |
| STYLE INFORMATION |          |  |  |  |
| Fabric Print      | F5059    |  |  |  |
| Fabric Rib        | F1032    |  |  |  |
| Flag Label        | Dannebro |  |  |  |
| Coverstiches      |          |  |  |  |

#### **Customer Details:**

| $40^{\circ}$ $\overline{ \cdots } \times \mathbb{P}$ $\mathbb{X}$<br><sup>3%</sup> Polyester, Wash inside out |
|---------------------------------------------------------------------------------------------------------------|
| 0% Polyester, Wash inside out                                                                                 |