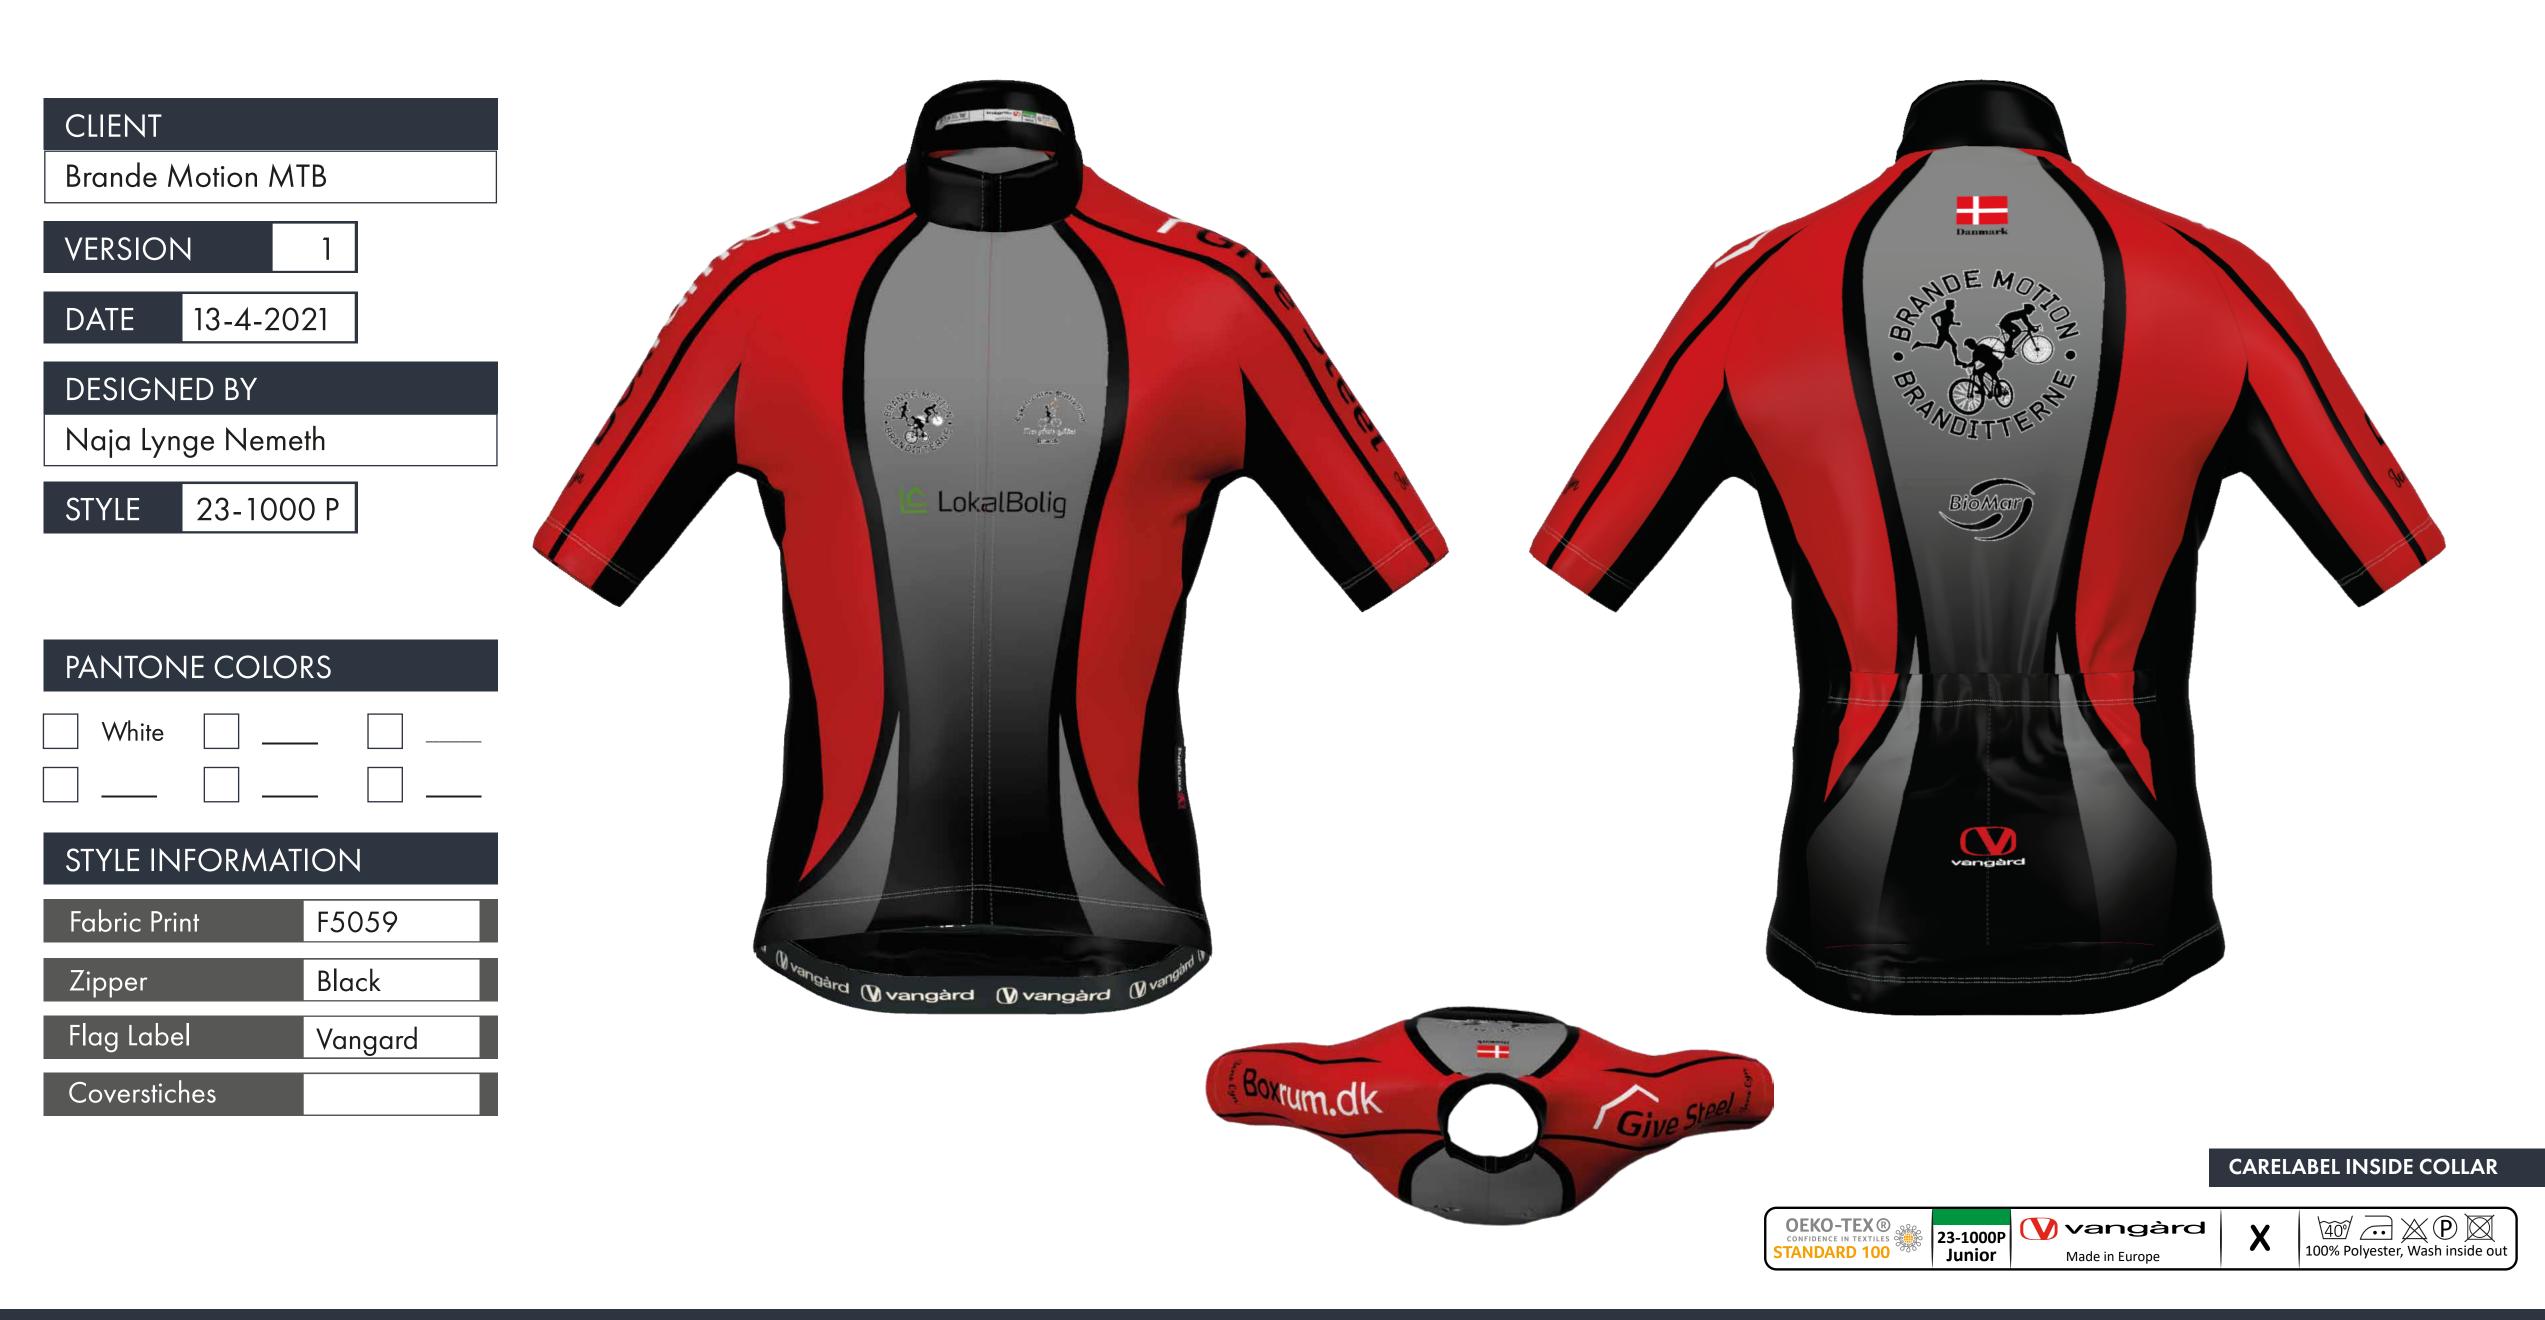

## OEKO-TEX® CONFIDENCE IN TEXTILES STANDARD 100

Brande Motion MTB

| VERSION           |           | 1    | ] |
|-------------------|-----------|------|---|
| DATE              | 12-4-2021 |      | ] |
| DESIGNED BY       |           |      |   |
| Naja Lynge Nemeth |           |      |   |
| STYLE             | 41-10     | 00 P | 1 |

| PANTONE COLORS    |         |  |  |
|-------------------|---------|--|--|
| White             |         |  |  |
|                   |         |  |  |
| STYLE INFORMATION |         |  |  |
| Fabric Print      | F0063   |  |  |
| Zipper            | Black   |  |  |
| Flag Label        | Vangard |  |  |
| Coverstiches      |         |  |  |