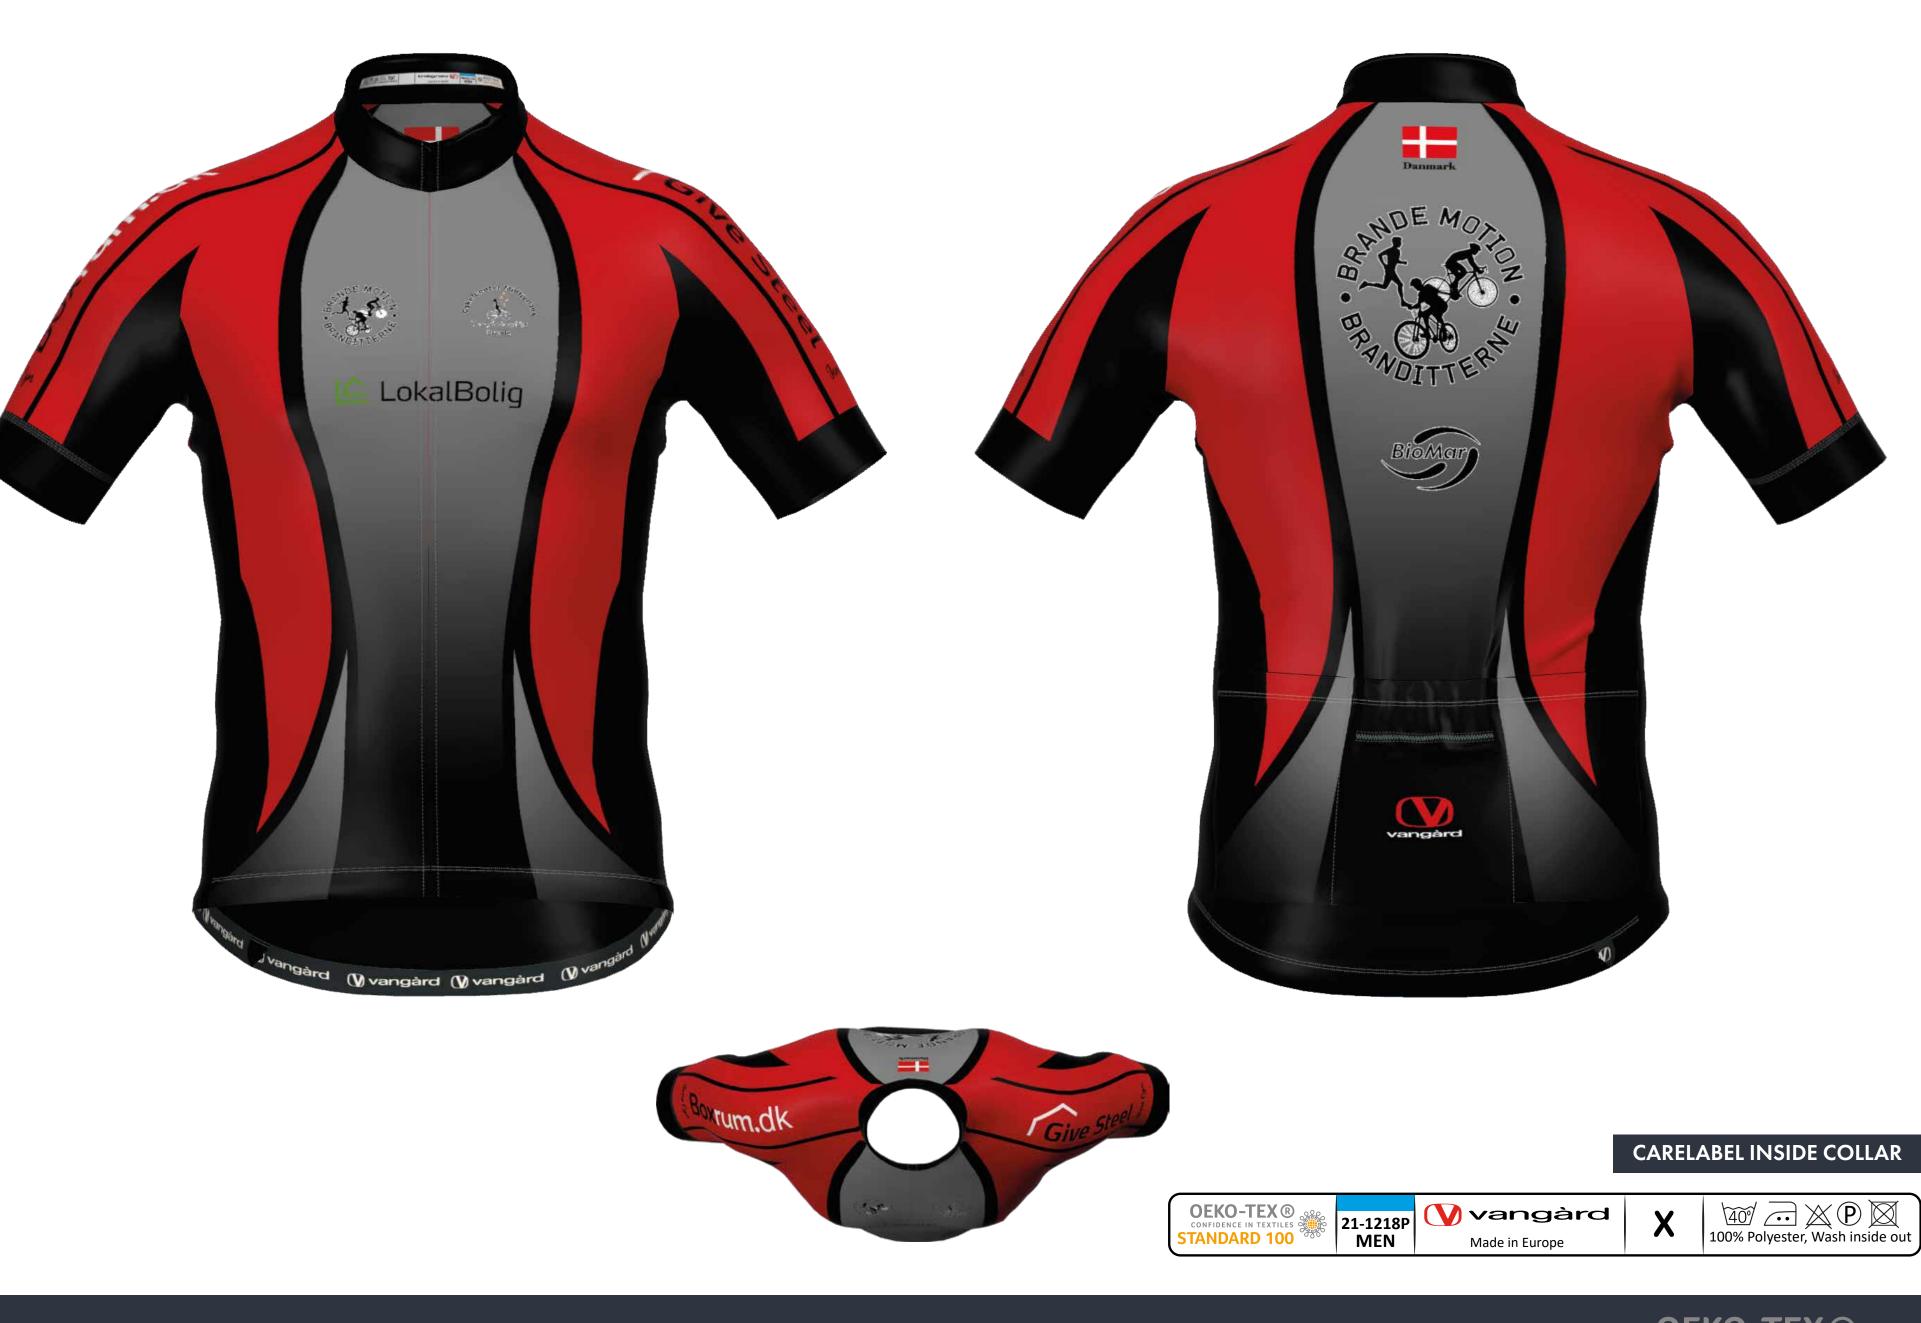

#### **Customer Details:**

Brande Motion

| VERSION           |  | 1     |  |
|-------------------|--|-------|--|
| DATE 29-03        |  | -2021 |  |
| DESIGNED BY       |  |       |  |
| Naja Lynge Nemeth |  |       |  |

21-1722 P STYLE

| PANTONE COLORS |         |  |
|----------------|---------|--|
| White          |         |  |
|                |         |  |
| STYLE INFORMAT | ION     |  |
| Fabric Print   | F0005   |  |
| Zipper         | Black   |  |
| Flag Label     | Vangard |  |
| Coverstiches   |         |  |

#### **Customer Details:**

Depending on your chosen design, some of the design elements can change a bit due to the range of sizes. After approved design layout, you will recieve a color sample on a fabric that matches your order, for approval. You are allowed to come with a few changes to your layout, but can in some cases be charged addotonally if there are too many changes. If this is the case, you will be noted before extra charges may accour. When your 3D layout is approved, you will no longer be able to change the layout. The production will take 6-8 weeks from approval of your layout and color sample. There will always be small Vangàrd logos on our products. If you want the products without Vangàrd logos, the order must reach at least 300 pcs. per item. While every attempt is made to color match pantone colors exact matching cannot be guaranteed, due to the variation on inks, temperature, materials and humidity. Therefore, a tolerance factor of 5% is deemed commercially acceptable at our discretion. Any complaints must be received in writing on delivery. All rights of material, layout and design reserved Vangàrd and may not be copied or distributed to a third part. Your design layout can be used at any time by Vangàrd Retail for marketing purposes.