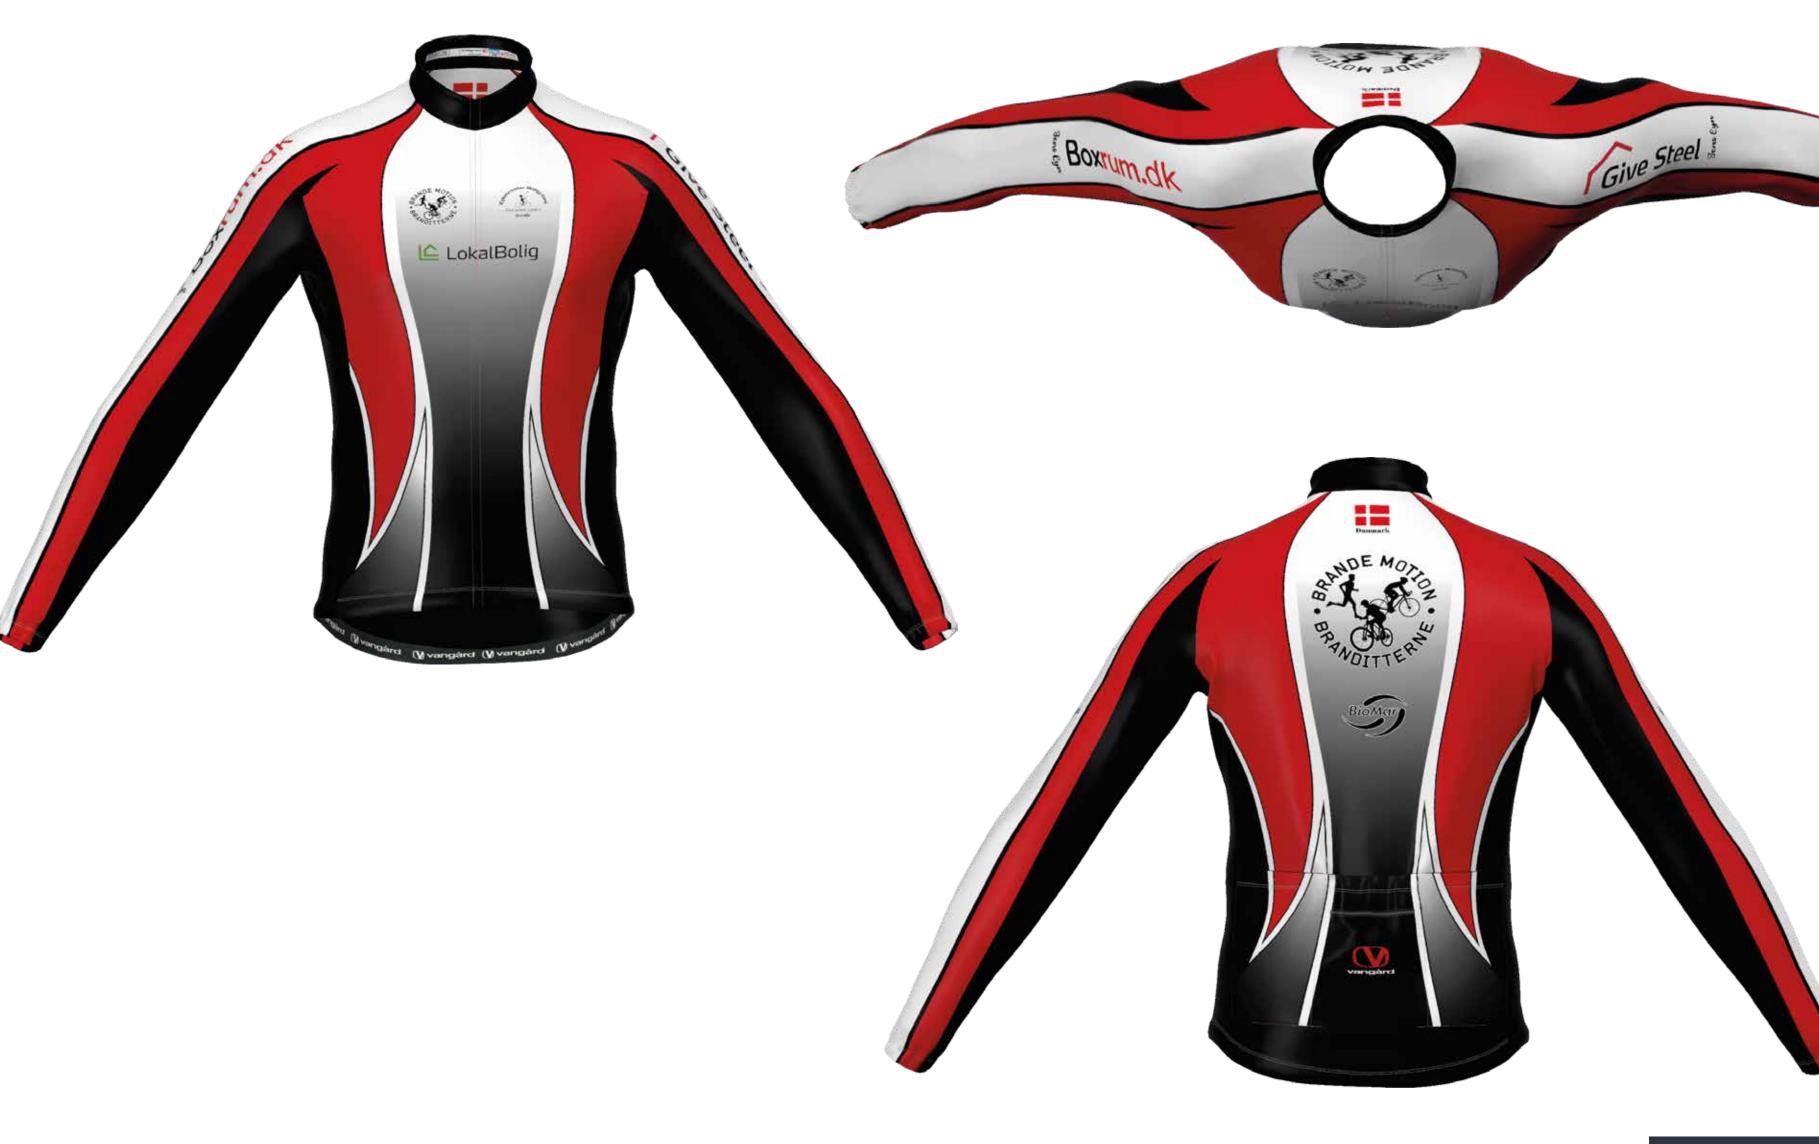

# OEKO-TEX® confidence in textiles STANDARD 100

Brande Motion

21-1121 P STYLE

| PANTONE COLORS |         |         |  |
|----------------|---------|---------|--|
| White          |         |         |  |
|                |         |         |  |
| STYLE INI      | Formati | ON      |  |
| Zip puller     |         | Vangàrd |  |

| Zip color                | Black   |   |
|--------------------------|---------|---|
| Coverstitches            |         |   |
| Fabric Print, Front      | F5059   |   |
| Vangárd elastic in botte | om      | Х |
| Collar logo              | Vangàrd |   |
| Hidden Zipper            |         |   |