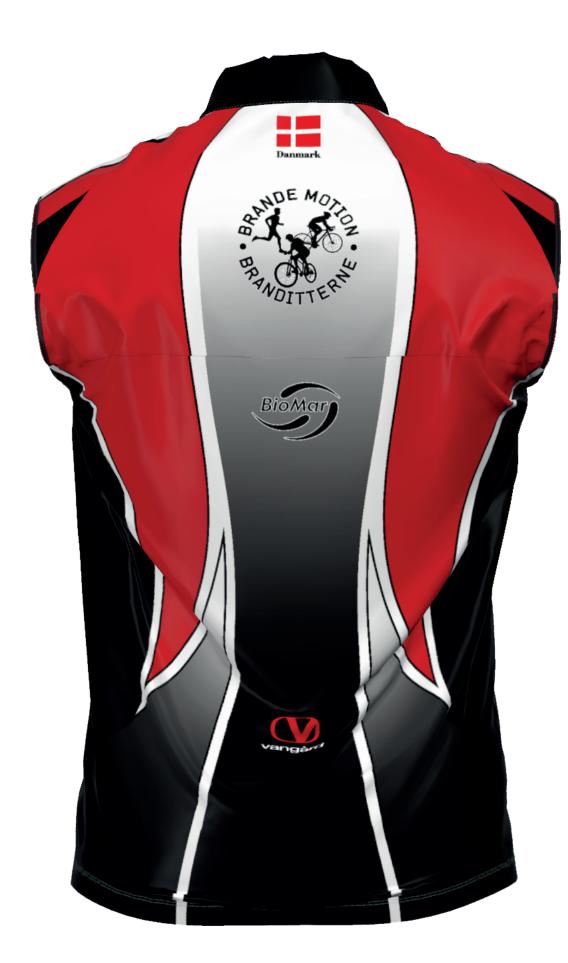

#### **Customer Details:**

Brande Motion Løb

| VERSION           | 4          | 1    |  |
|-------------------|------------|------|--|
| DATE              | 29-03-2021 |      |  |
| DESIGNED BY       |            |      |  |
| Naja Lynge Nemeth |            |      |  |
| STYLE             | 41-21      | 00 P |  |

| PANTONE COLORS            |            |  |  |  |
|---------------------------|------------|--|--|--|
| White                     |            |  |  |  |
| STYLE INFORMATION         |            |  |  |  |
| Fabric Print              | F3327/0063 |  |  |  |
| Zip Color                 | Black      |  |  |  |
| Coverstiches              |            |  |  |  |
| Collar Logo               | Vangárd    |  |  |  |
| Flaglabel                 | Vangárd    |  |  |  |
| Vangárd elastic in bottom |            |  |  |  |