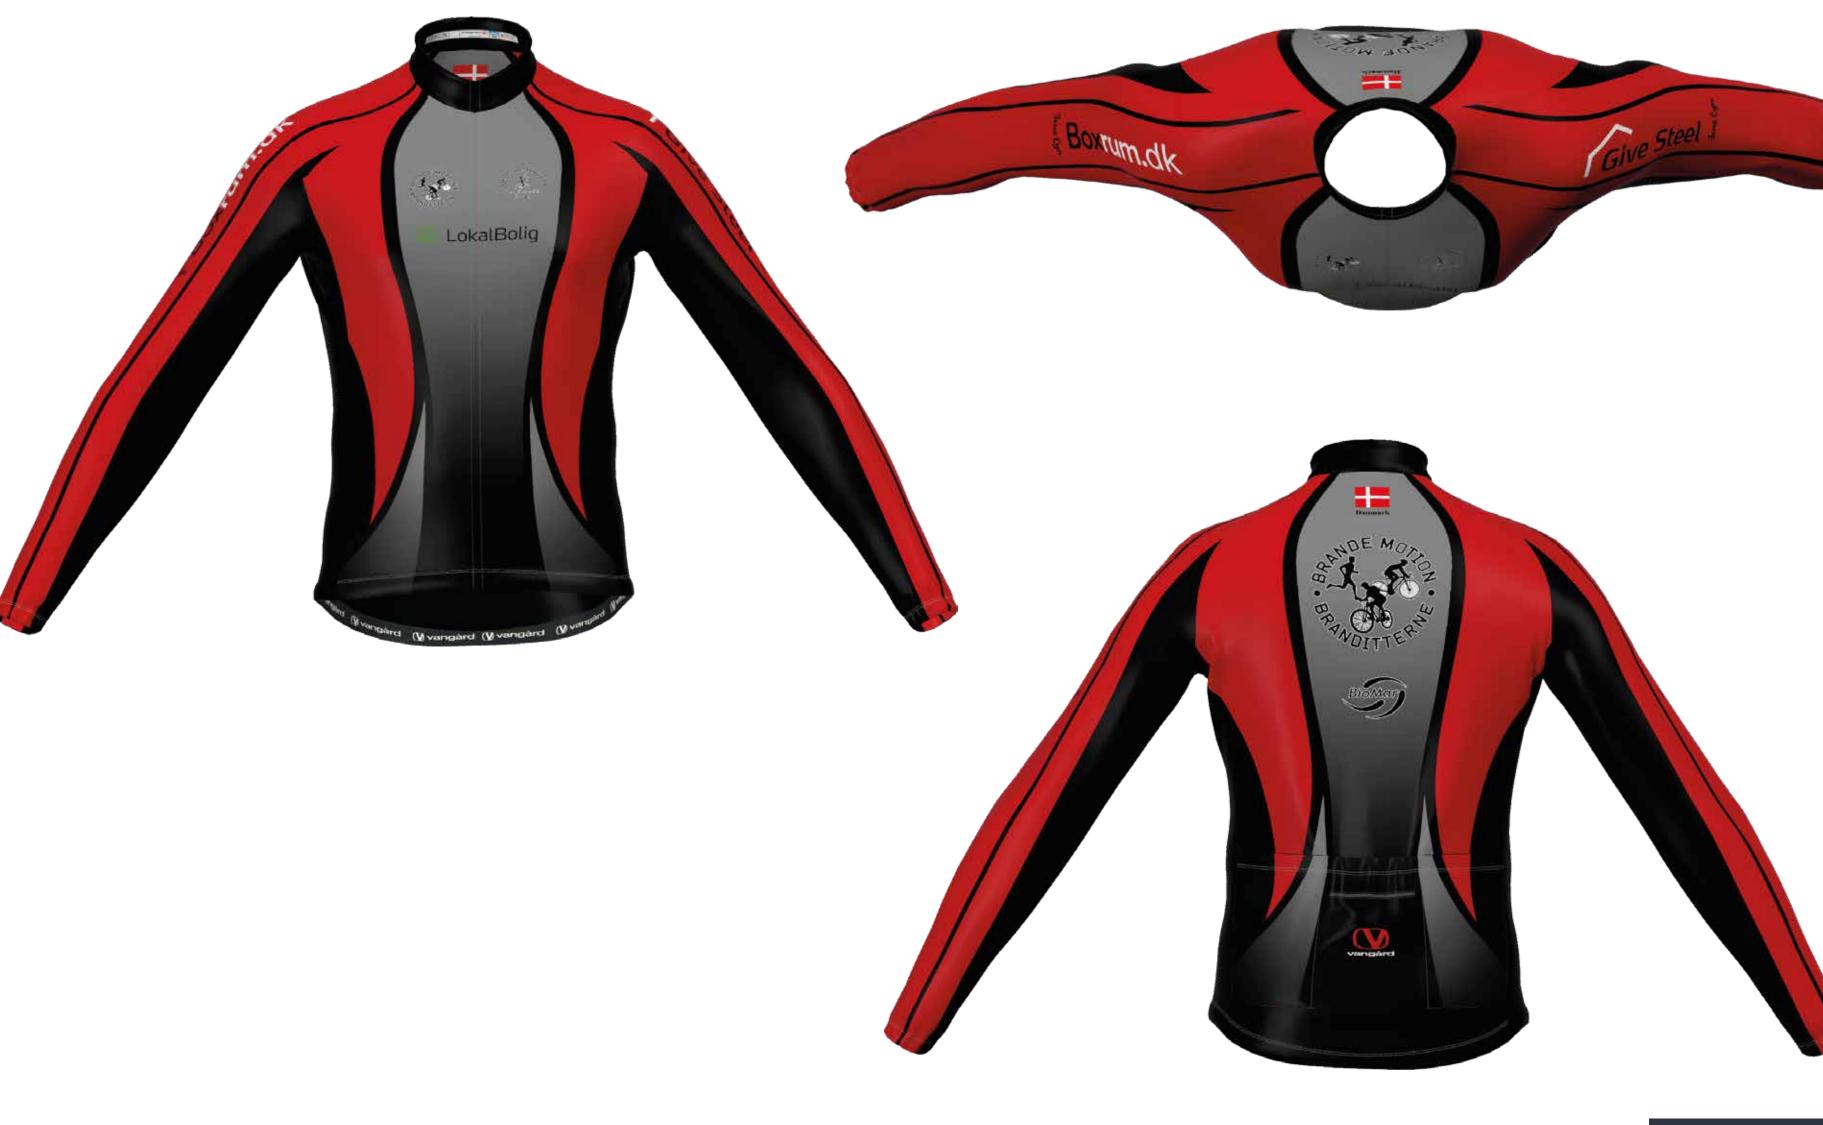

Brande Motion Race

| VERSION           |  | 1     |  |
|-------------------|--|-------|--|
| DATE 29-03-2      |  | -2021 |  |
| DESIGNED BY       |  |       |  |
| Naja Lynge Nemeth |  |       |  |

21-1127 P STYLE

## PANTONE COLORS

Coverstiches

| White      |       |       |  |
|------------|-------|-------|--|
| STYLE IN   | FORMA | ΓΙΟΝ  |  |
| Fabric Pri | nt    | F0005 |  |
| Zipper     |       | Black |  |

**Customer Details:** 