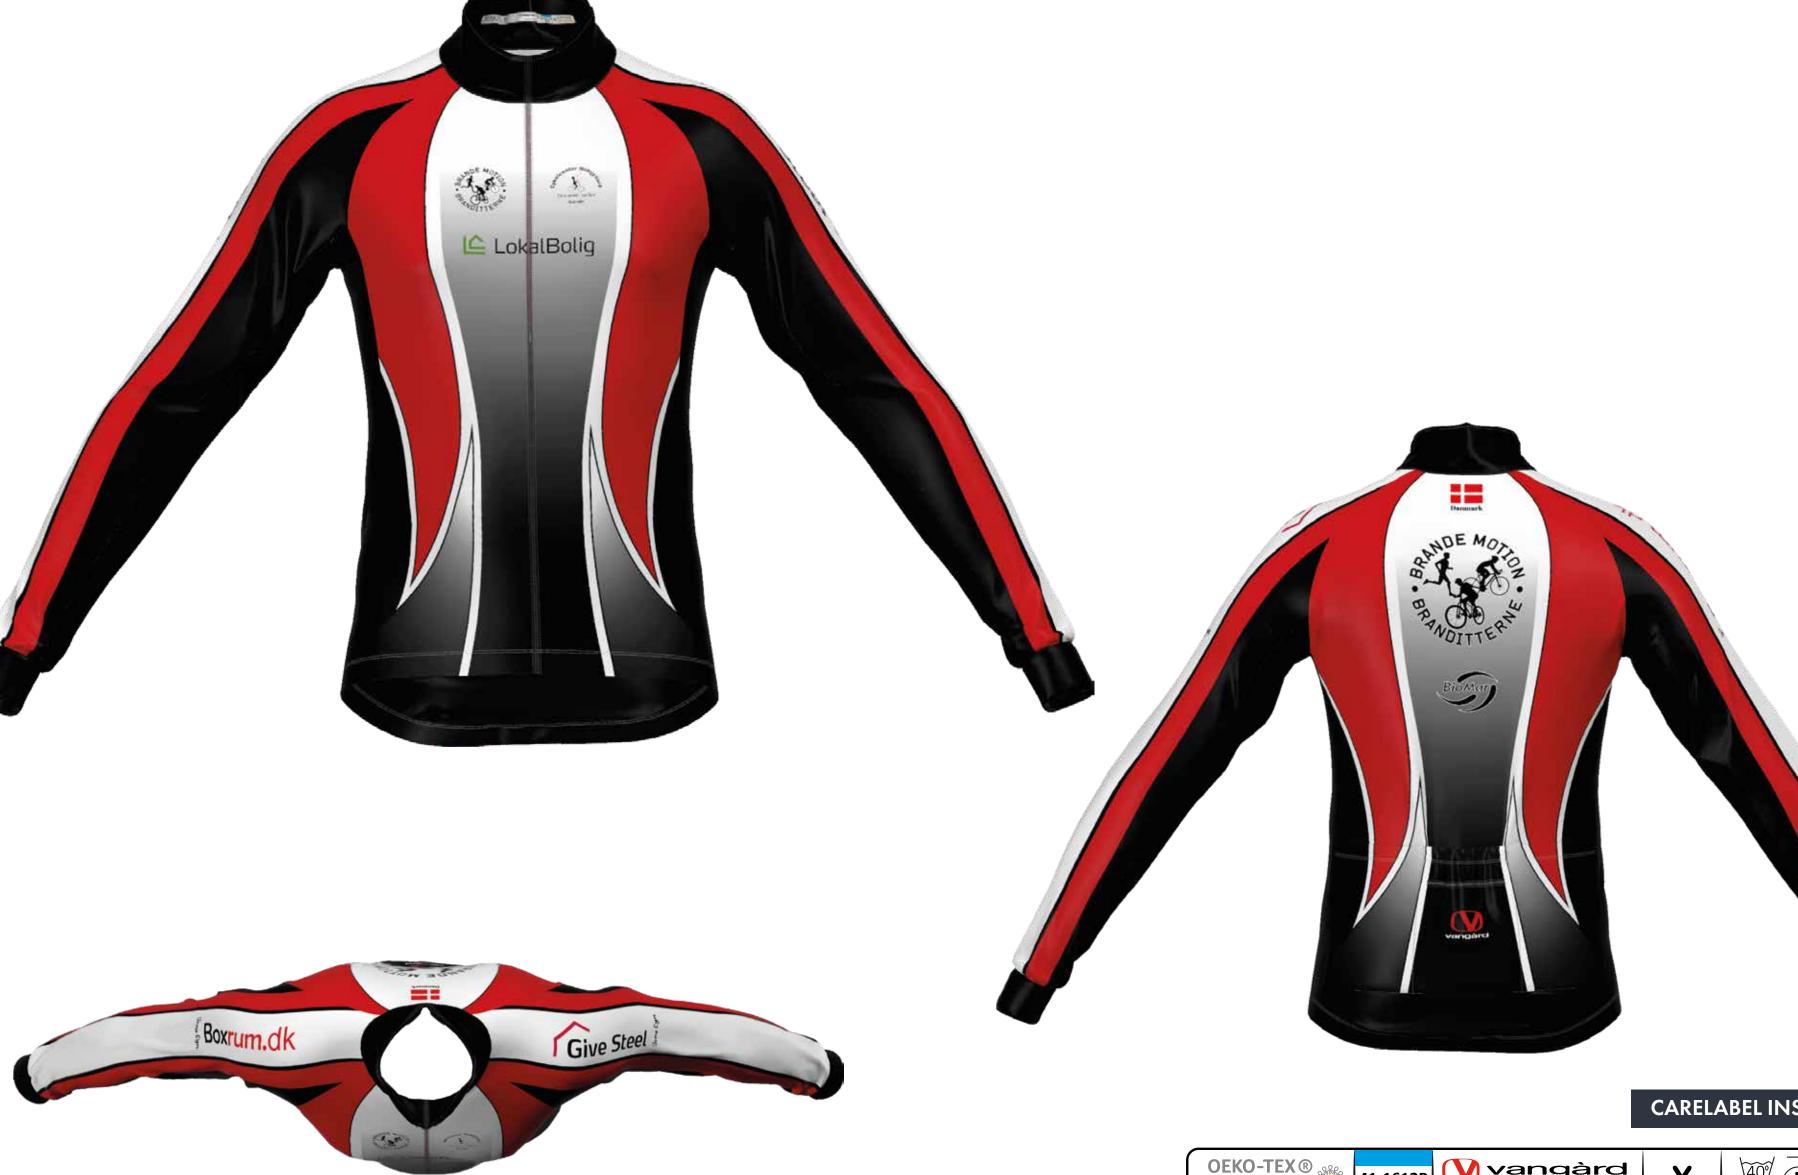

#### **Customer Details:**

Brande Motion Løb

| VERSION           | 4          | 1    |  |
|-------------------|------------|------|--|
| DATE              | 29-03-2021 |      |  |
| DESIGNED BY       |            |      |  |
| Naja Lynge Nemeth |            |      |  |
| STYLE             | 41-21      | 00 P |  |

| PANTONE COLORS            |            |  |  |  |
|---------------------------|------------|--|--|--|
| White                     |            |  |  |  |
| STYLE INFORMATION         |            |  |  |  |
| Fabric Print              | F3327/0063 |  |  |  |
| Zip Color                 | Black      |  |  |  |
| Coverstiches              |            |  |  |  |
| Collar Logo               | Vangárd    |  |  |  |
| Flaglabel                 | Vangárd    |  |  |  |
| Vangárd elastic in bottom |            |  |  |  |

### **Customer Details:**

Depending on your chosen design, some of the design elements can change a bit due to the range of sizes. After approved design layout, you will recieve a color sample on a fabric that matches your order, for approval. You are allowed to come with a few changes to your layout, but can in some cases be charged addotonally if there are too many changes. If this is the case, you will be noted before extra charges may accour. When your 3D layout is approved, you will no longer be able to change the layout. The production will take 6-8 weeks from approval of your layout and color sample. There will always be small Vangàrd logos on our products. If you want the products without Vangàrd logos, the order must reach at least 300 pcs. per item. While every attempt is made to color match pantone colors exact matching cannot be guaranteed, due to the variation on inks, temperature, materials and humidity. Therefore, a tolerance factor of 5% is deemed commercially acceptable at our discretion. Any complaints must be received in writing on delivery. All rights of material, layout and design reserved Vangàrd and may not be copied or distributed to a third part. Your design layout can be used at any time by Vangàrd Retail for marketing purposes.

# OEKO-TEX® CONFIDENCE IN TEXTILES STANDARD 100