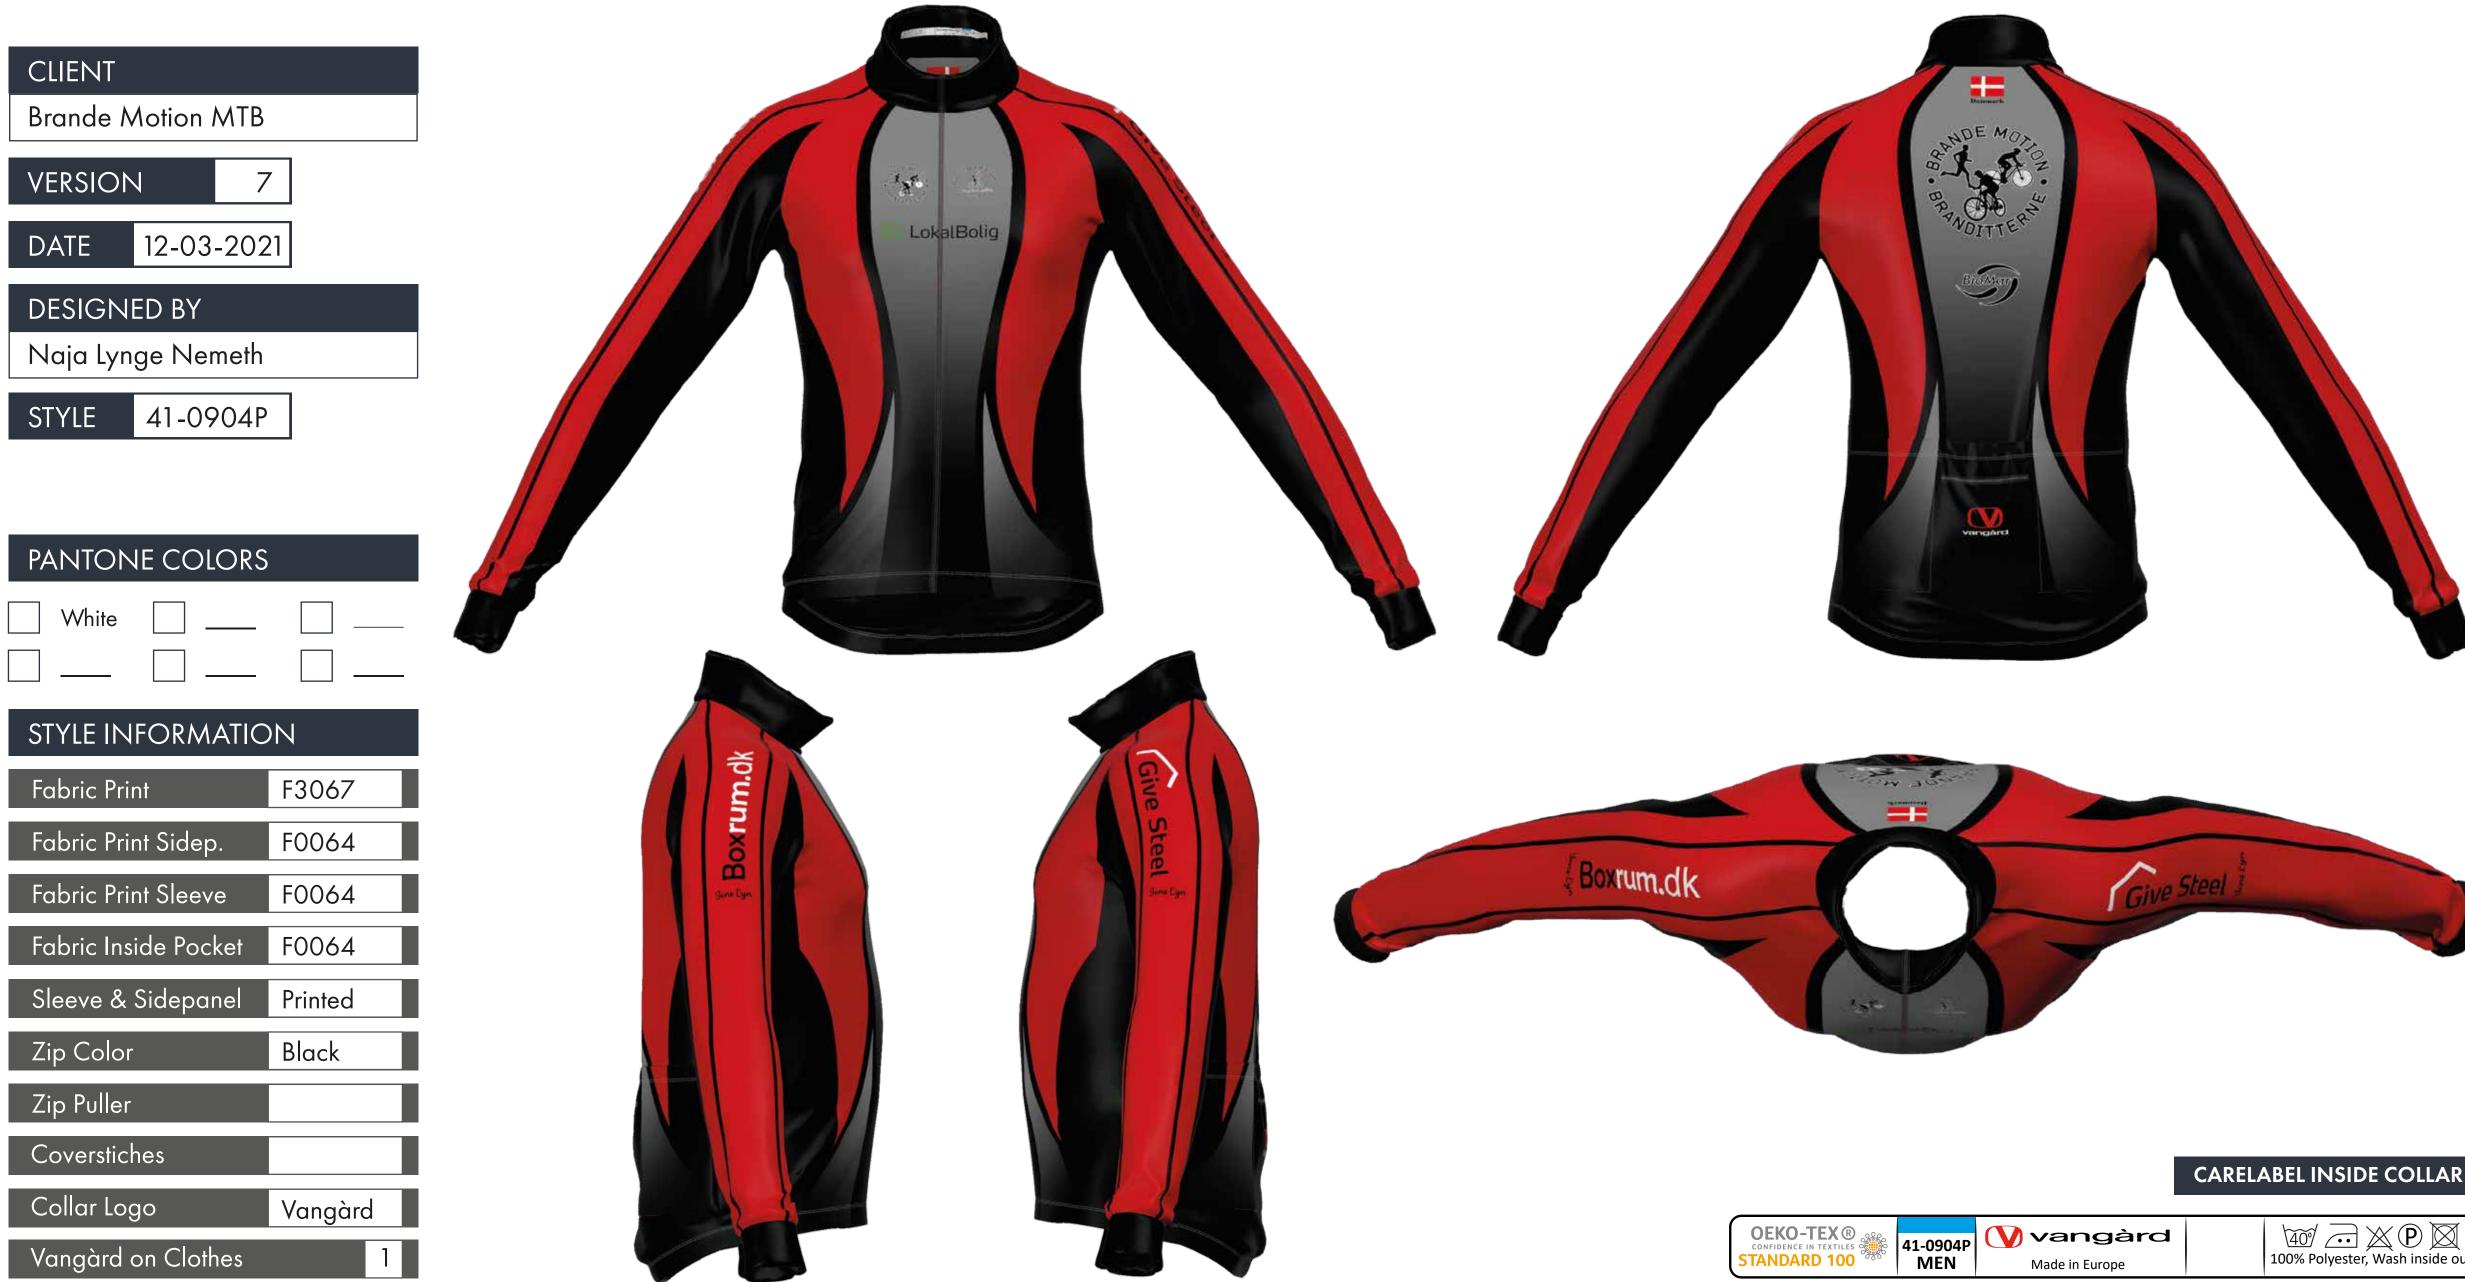

Brande Motion

| VERSION           | ١      | 1    |  |
|-------------------|--------|------|--|
| DATE              | 13-04- | 2021 |  |
| DESIGNED BY       |        |      |  |
| Naja Lynge Nemeth |        |      |  |
| STYLE             | 21-180 | )5 P |  |

| PANTONE COLORS |             |  |  |
|----------------|-------------|--|--|
| White          | _           |  |  |
| STYLE INFORMAT | ION         |  |  |
| Fabric Print   | F5059       |  |  |
| Fabric Rib     | F1032       |  |  |
| Zipper         | Black/White |  |  |
| Coverstiches   |             |  |  |