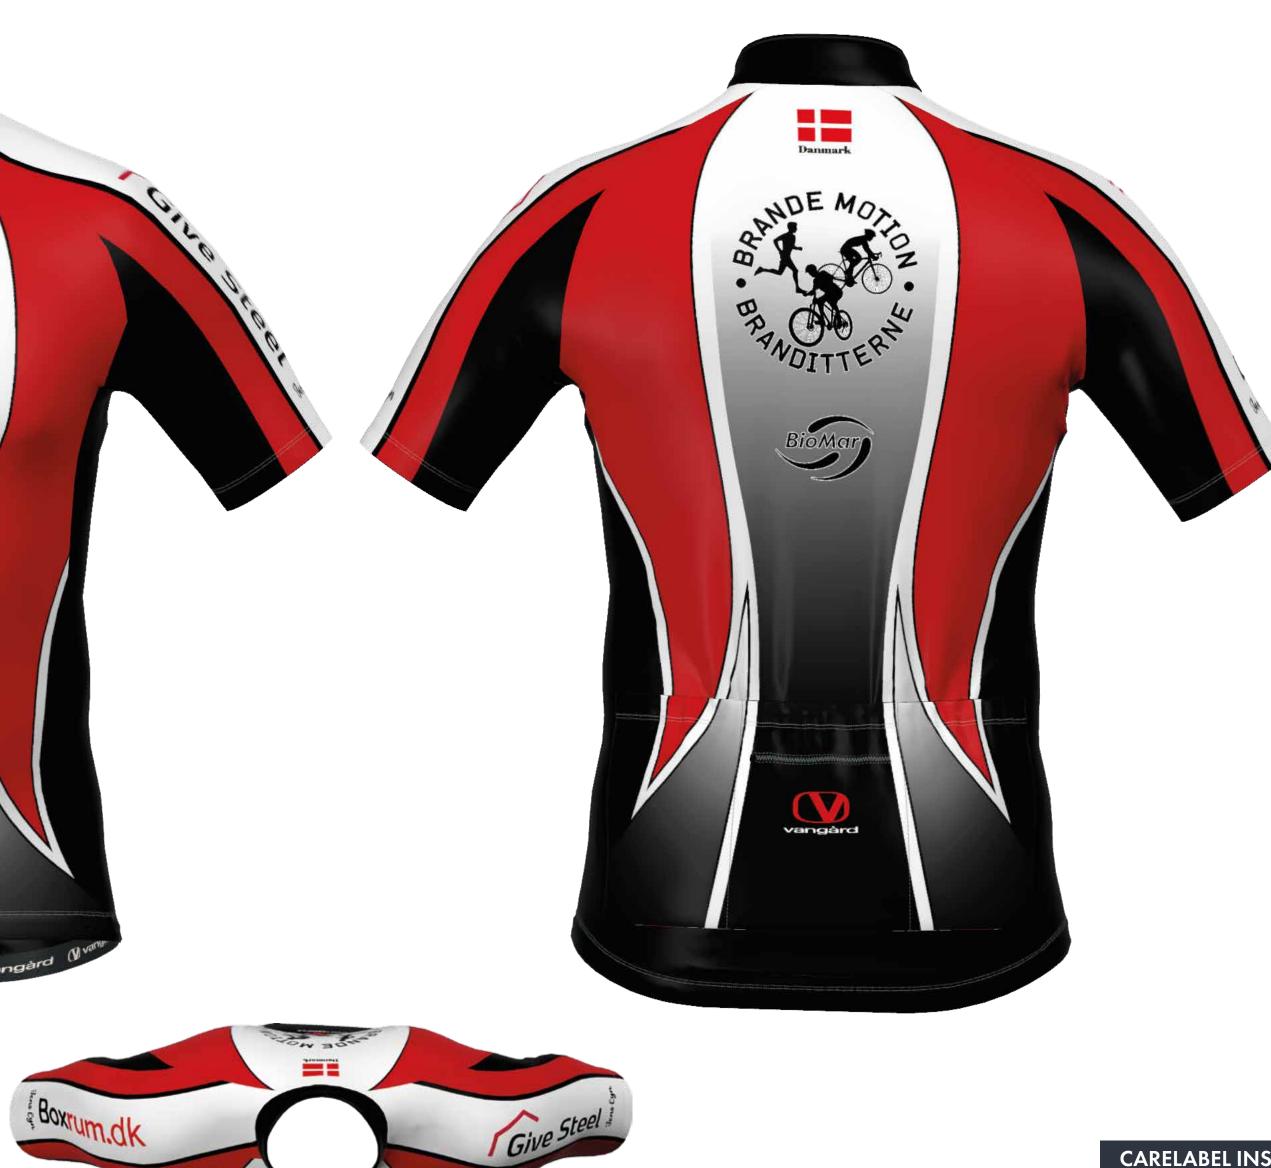

# OEKO-TEX® confidence in textiles STANDARD 100

Brande Motion

21-1121 P STYLE

| PANTONE COLORS |         |         |  |
|----------------|---------|---------|--|
| White          |         |         |  |
|                |         |         |  |
| STYLE INI      | Formati | ON      |  |
| Zip puller     |         | Vangàrd |  |

| Zip color                | Black   |   |
|--------------------------|---------|---|
| Coverstitches            |         |   |
| Fabric Print, Front      | F5059   |   |
| Vangárd elastic in botte | om      | Х |
| Collar logo              | Vangàrd |   |
| Hidden Zipper            |         |   |