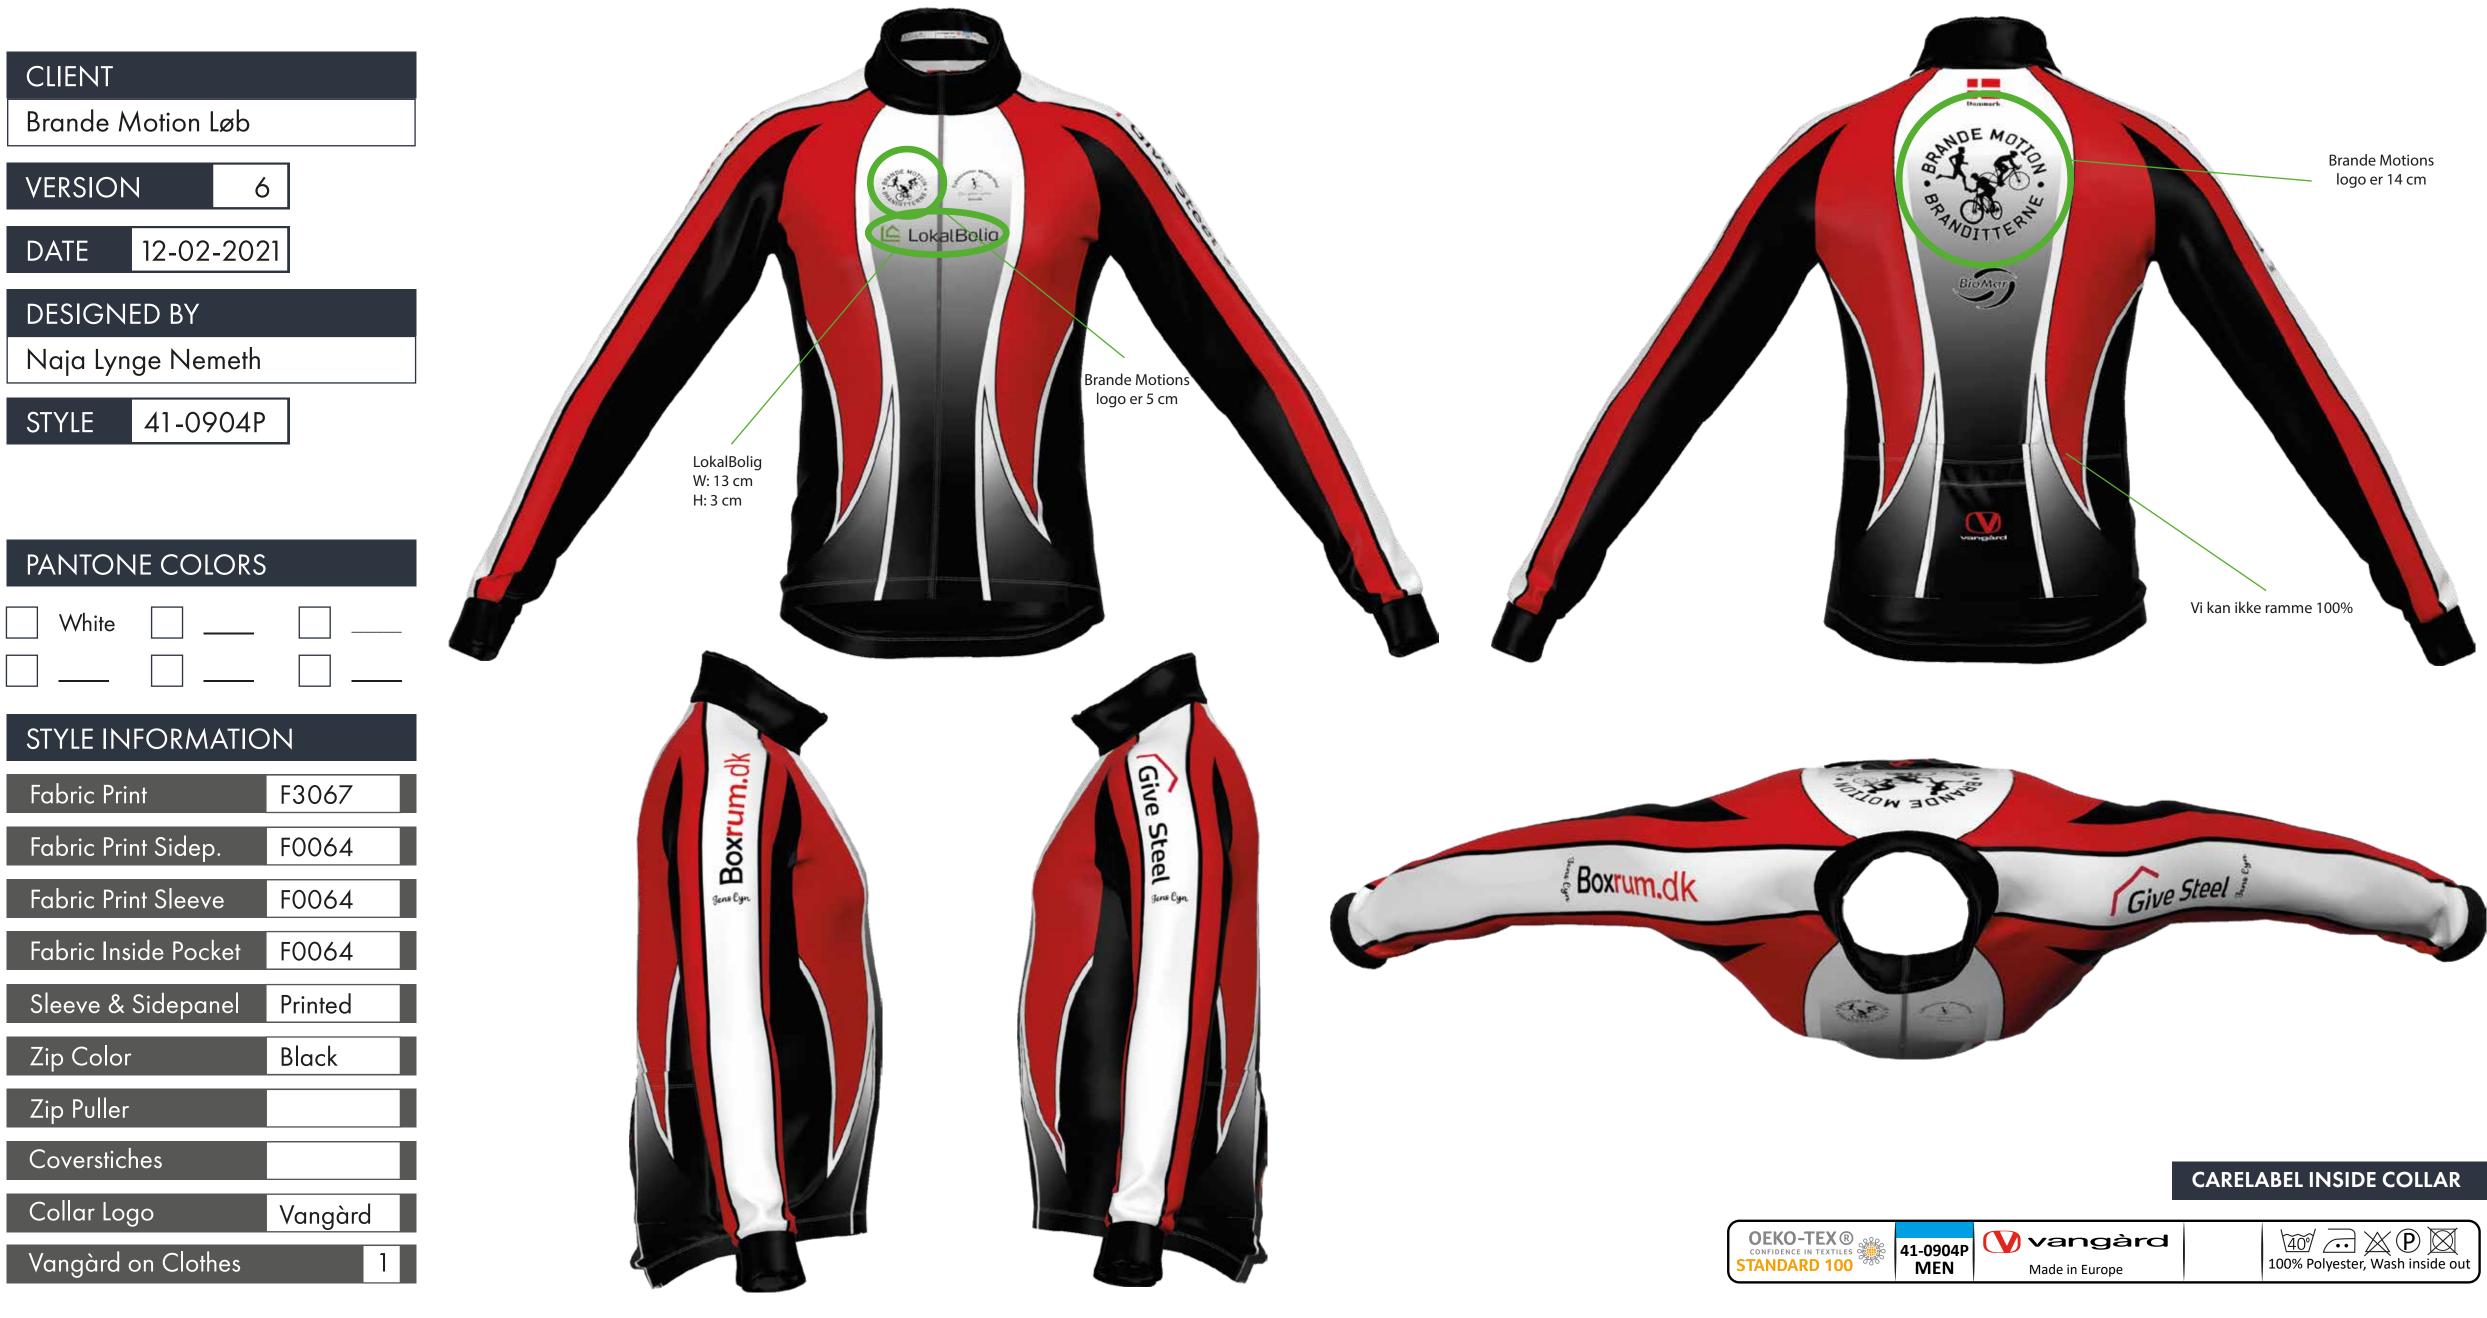

#### **Customer Details:**

Brande Motion Løb

| VERSION           | 4          | 1    |  |
|-------------------|------------|------|--|
| DATE              | 29-03-2021 |      |  |
| DESIGNED BY       |            |      |  |
| Naja Lynge Nemeth |            |      |  |
| STYLE             | 41-21      | 00 P |  |

| PANTONE COLORS            |            |  |  |  |
|---------------------------|------------|--|--|--|
| White                     |            |  |  |  |
| STYLE INFORMATION         |            |  |  |  |
| Fabric Print              | F3327/0063 |  |  |  |
| Zip Color                 | Black      |  |  |  |
| Coverstiches              |            |  |  |  |
| Collar Logo               | Vangárd    |  |  |  |
| Flaglabel                 | Vangárd    |  |  |  |
| Vangárd elastic in bottom |            |  |  |  |

### **Customer Details:**

Depending on your chosen design, some of the design elements can change a bit due to the range of sizes. After approved design layout, you will recieve a color sample on a fabric that matches your order, for approval. You are allowed to come with a few changes to your layout, but can in some cases be charged addotonally if there are too many changes. If this is the case, you will be noted before extra charges may accour. When your 3D layout is approved, you will no longer be able to change the layout. The production will take 6-8 weeks from approval of your layout and color sample. There will always be small Vangàrd logos on our products. If you want the products without Vangàrd logos, the order must reach at least 300 pcs. per item. While every attempt is made to color match pantone colors exact matching cannot be guaranteed, due to the variation on inks, temperature, materials and humidity. Therefore, a tolerance factor of 5% is deemed commercially acceptable at our discretion. Any complaints must be received in writing on delivery. All rights of material, layout and design reserved Vangàrd and may not be copied or distributed to a third part. Your design layout can be used at any time by Vangàrd Retail for marketing purposes.