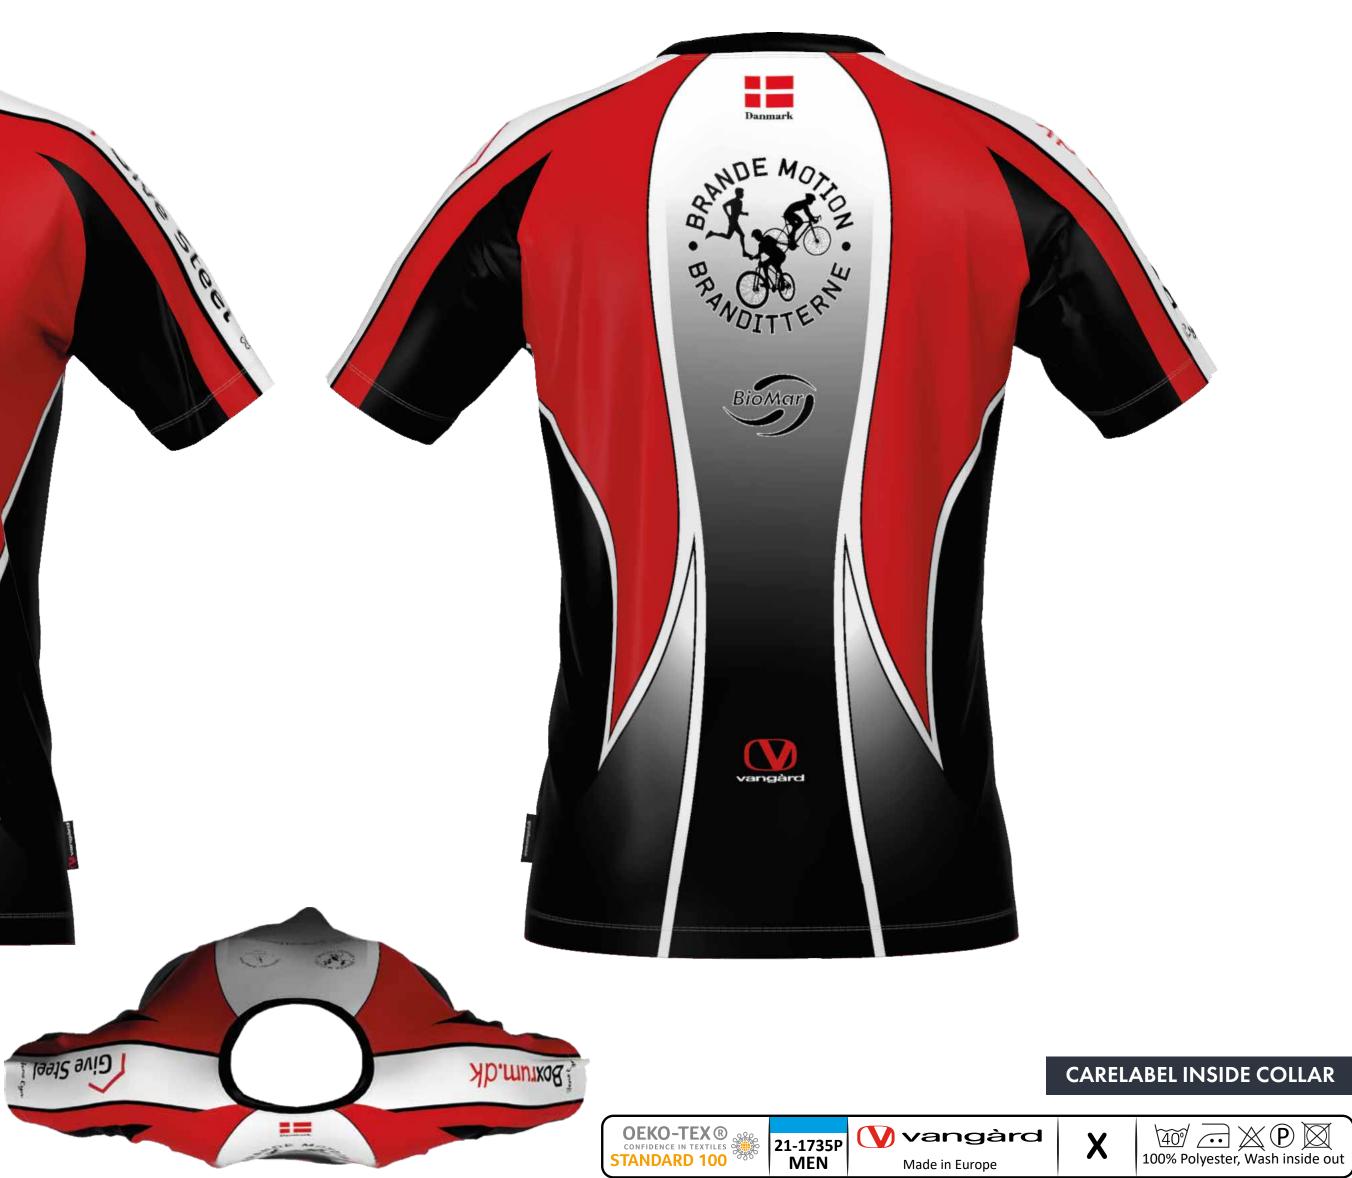

# OEKO-TEX® confidence in textiles STANDARD 100

Brande Motion Løb

| VERSION           |            | 1 |  |
|-------------------|------------|---|--|
| DATE              | DATE 29-03 |   |  |
| DESIGNED BY       |            |   |  |
| Naja Lynge Nemeth |            |   |  |
| STYLE 21-1735 P   |            |   |  |

| PANTONE COLORS    |         |  |  |  |
|-------------------|---------|--|--|--|
| White             |         |  |  |  |
|                   |         |  |  |  |
| STYLE INFORMATION |         |  |  |  |
| Fabric Print      | F5059   |  |  |  |
| Flag Label        | Vangard |  |  |  |
| Coverstiches      |         |  |  |  |