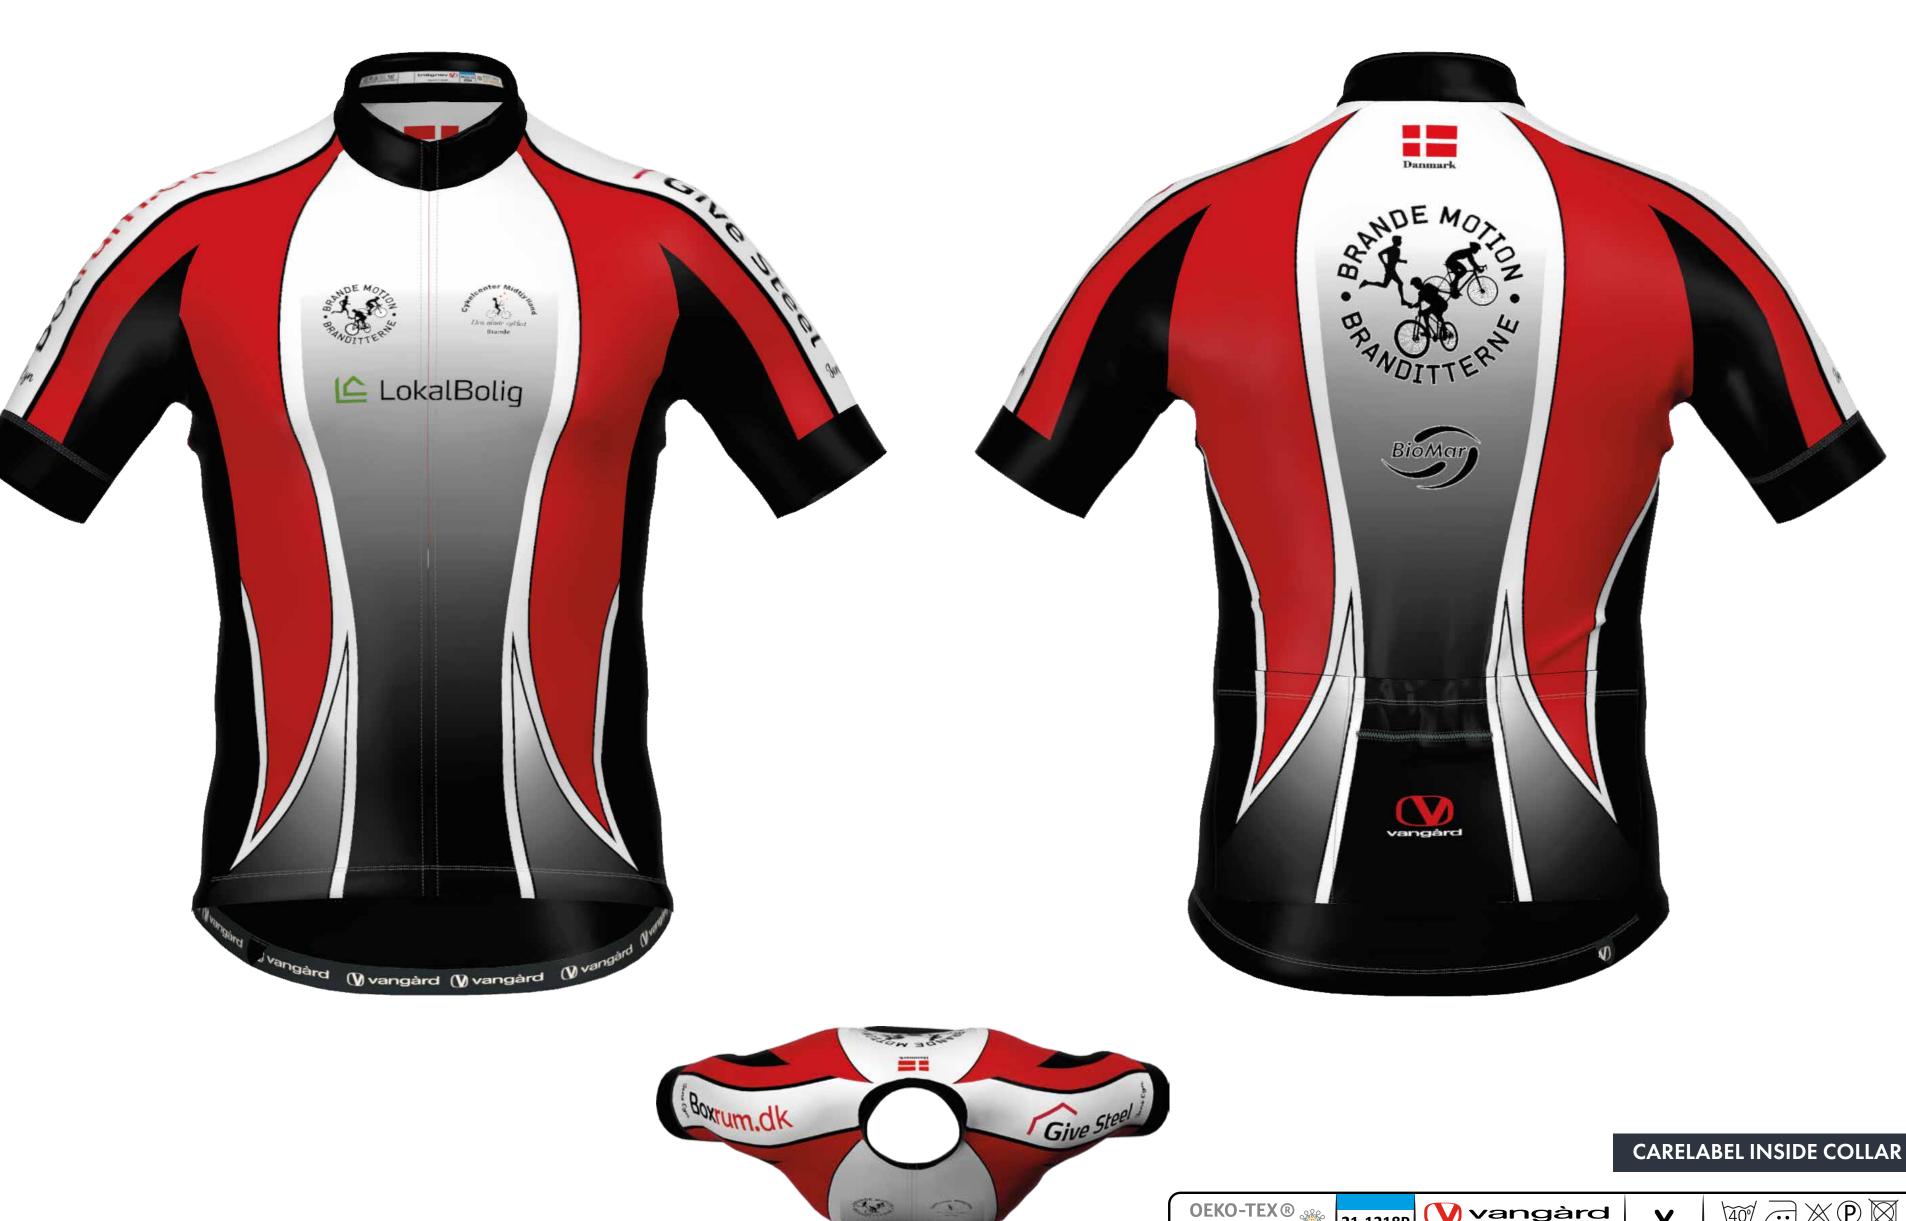

Brande Motion

| VERSION           | ١      | 1    |  |
|-------------------|--------|------|--|
| DATE              | 13-04- | 2021 |  |
| DESIGNED BY       |        |      |  |
| Naja Lynge Nemeth |        |      |  |
| STYLE             | 21-180 | )5 P |  |

| PANTONE COLORS |             |  |  |
|----------------|-------------|--|--|
| White          | _           |  |  |
| STYLE INFORMAT | ION         |  |  |
| Fabric Print   | F5059       |  |  |
| Fabric Rib     | F1032       |  |  |
| Zipper         | Black/White |  |  |
| Coverstiches   |             |  |  |

#### **Customer Details:**

#### **Customer Details:**

Depending on your chosen design, some of the design elements can change a bit due to the range of sizes. After approved design layout, you will recieve a color sample on a fabric that matches your order, for approval. You are allowed to come with a few changes to your layout, but can in some cases be charged addotonally if there are too many changes. If this is the case, you will be noted before extra charges may accour. When your 3D layout is approved, you will no longer be able to change the layout. The production will take 6-8 weeks from approval of your layout and color sample. There will always be small Vangàrd logos on our products. If you want the products without Vangàrd logos, the order must reach at least 300 pcs. per item. While every attempt is made to color match ing cannot be guaranteed, due to the variation on inks, temperature, materials and humidity. Therefore, a tolerance factor of 5% is deemed commercially acceptable at our discretion. Any complaints must be received in writing on delivery. All rights of material, layout and design reserved Vangàrd and may not be copied or distributed to a third part. Your design layout can be used at any time by Vangàrd Retail for marketing purposes.