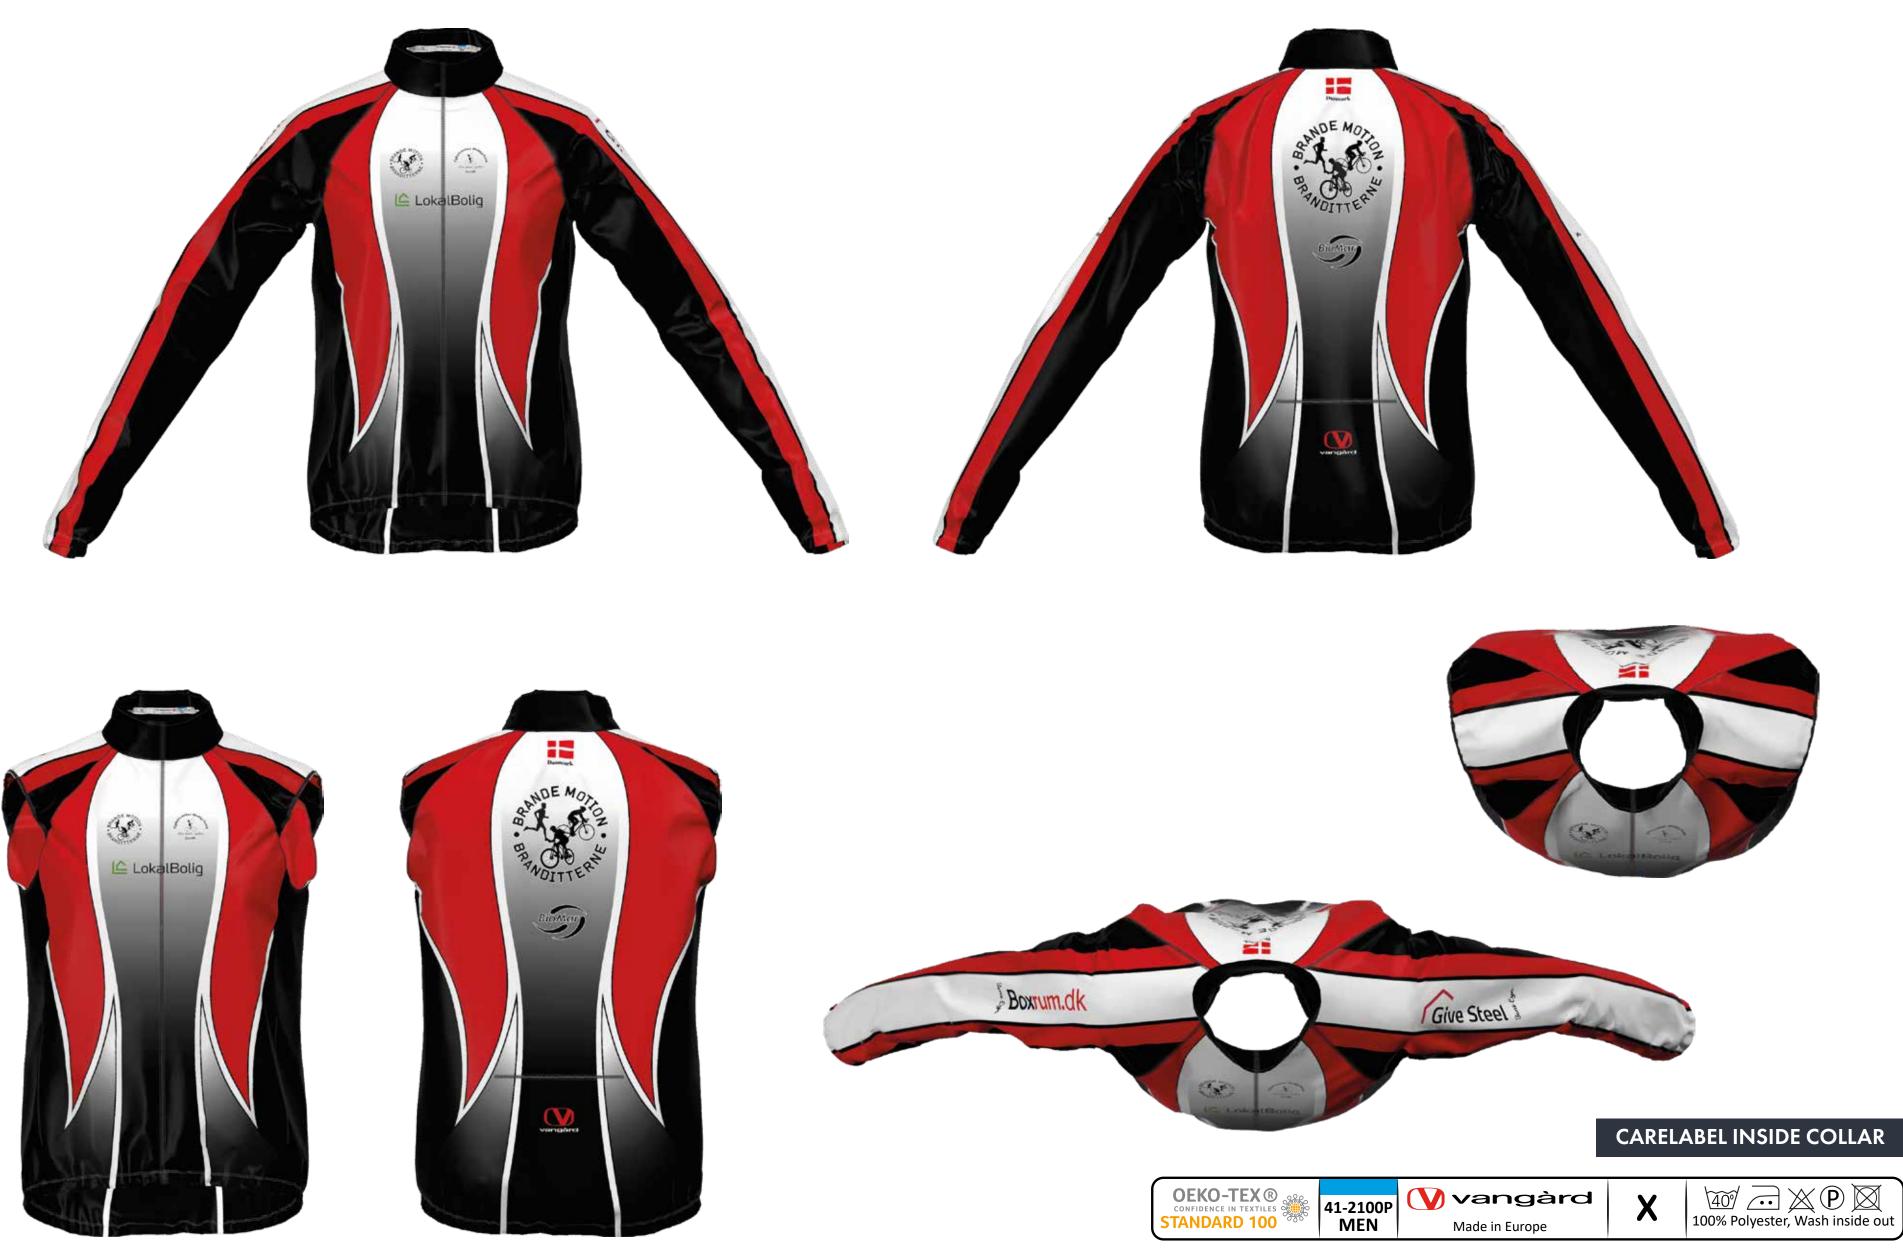

#### **Customer Details:**

Brande Motion Løb

| VERSION           | 4          | 1    |  |
|-------------------|------------|------|--|
| DATE              | 29-03-2021 |      |  |
| DESIGNED BY       |            |      |  |
| Naja Lynge Nemeth |            |      |  |
| STYLE             | 41-21      | 00 P |  |

| PANTONE COLORS            |            |  |  |  |
|---------------------------|------------|--|--|--|
| White                     |            |  |  |  |
| STYLE INFORMATION         |            |  |  |  |
| Fabric Print              | F3327/0063 |  |  |  |
| Zip Color                 | Black      |  |  |  |
| Coverstiches              |            |  |  |  |
| Collar Logo               | Vangárd    |  |  |  |
| Flaglabel                 | Vangárd    |  |  |  |
| Vangárd elastic in bottom |            |  |  |  |

### **Customer Details:**

Depending on your chosen design, some of the design elements can change a bit due to the range of sizes. After approved design layout, you will recieve a color sample on a fabric that matches your order, for approval. You are allowed to come with a few changes to your layout, but can in some cases be charged addotonally if there are too many changes. If this is the case, you will be noted before extra charges may accour. When your 3D layout is approved, you will no longer be able to change the layout. The production will take 6-8 weeks from approval of your layout and color sample. There will always be small Vangàrd logos on our products. If you want the products without Vangàrd logos, the order must reach at least 300 pcs. per item. While every attempt is made to color match pantone colors exact matching cannot be guaranteed, due to the variation on inks, temperature, materials and humidity. Therefore, a tolerance factor of 5% is deemed commercially acceptable at our discretion. Any complaints must be received in writing on delivery. All rights of material, layout and design reserved Vangàrd and may not be copied or distributed to a third part. Your design layout can be used at any time by Vangàrd Retail for marketing purposes.