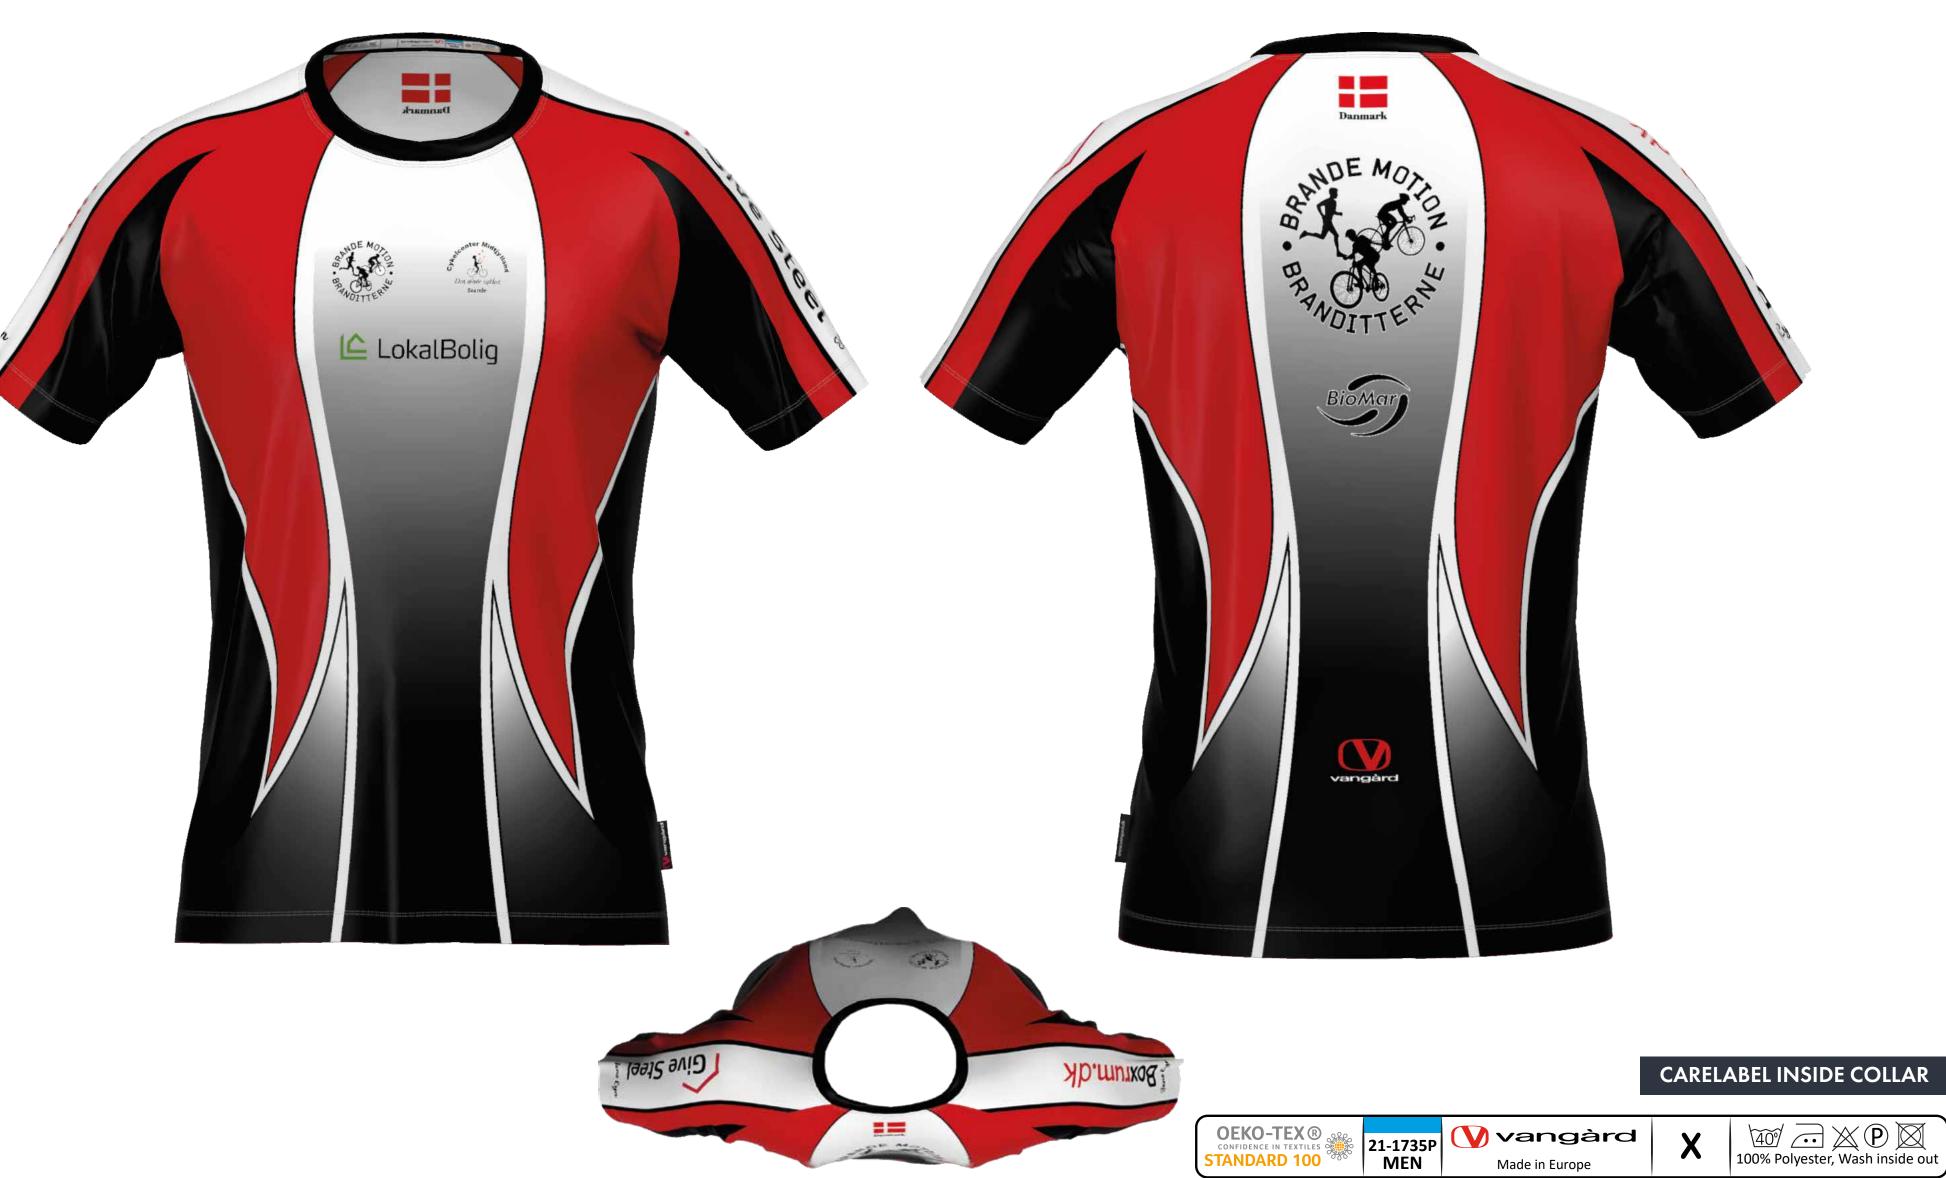

# OEKO-TEX® confidence in textiles STANDARD 100

Brande Motion Løb

| VERSION           |            | 1 |  |
|-------------------|------------|---|--|
| DATE              | DATE 29-03 |   |  |
| DESIGNED BY       |            |   |  |
| Naja Lynge Nemeth |            |   |  |
| STYLE 21-1735 P   |            |   |  |

| PANTONE COLORS    |         |  |  |  |
|-------------------|---------|--|--|--|
| White             |         |  |  |  |
|                   |         |  |  |  |
| STYLE INFORMATION |         |  |  |  |
| Fabric Print      | F5059   |  |  |  |
| Flag Label        | Vangard |  |  |  |
| Coverstiches      |         |  |  |  |