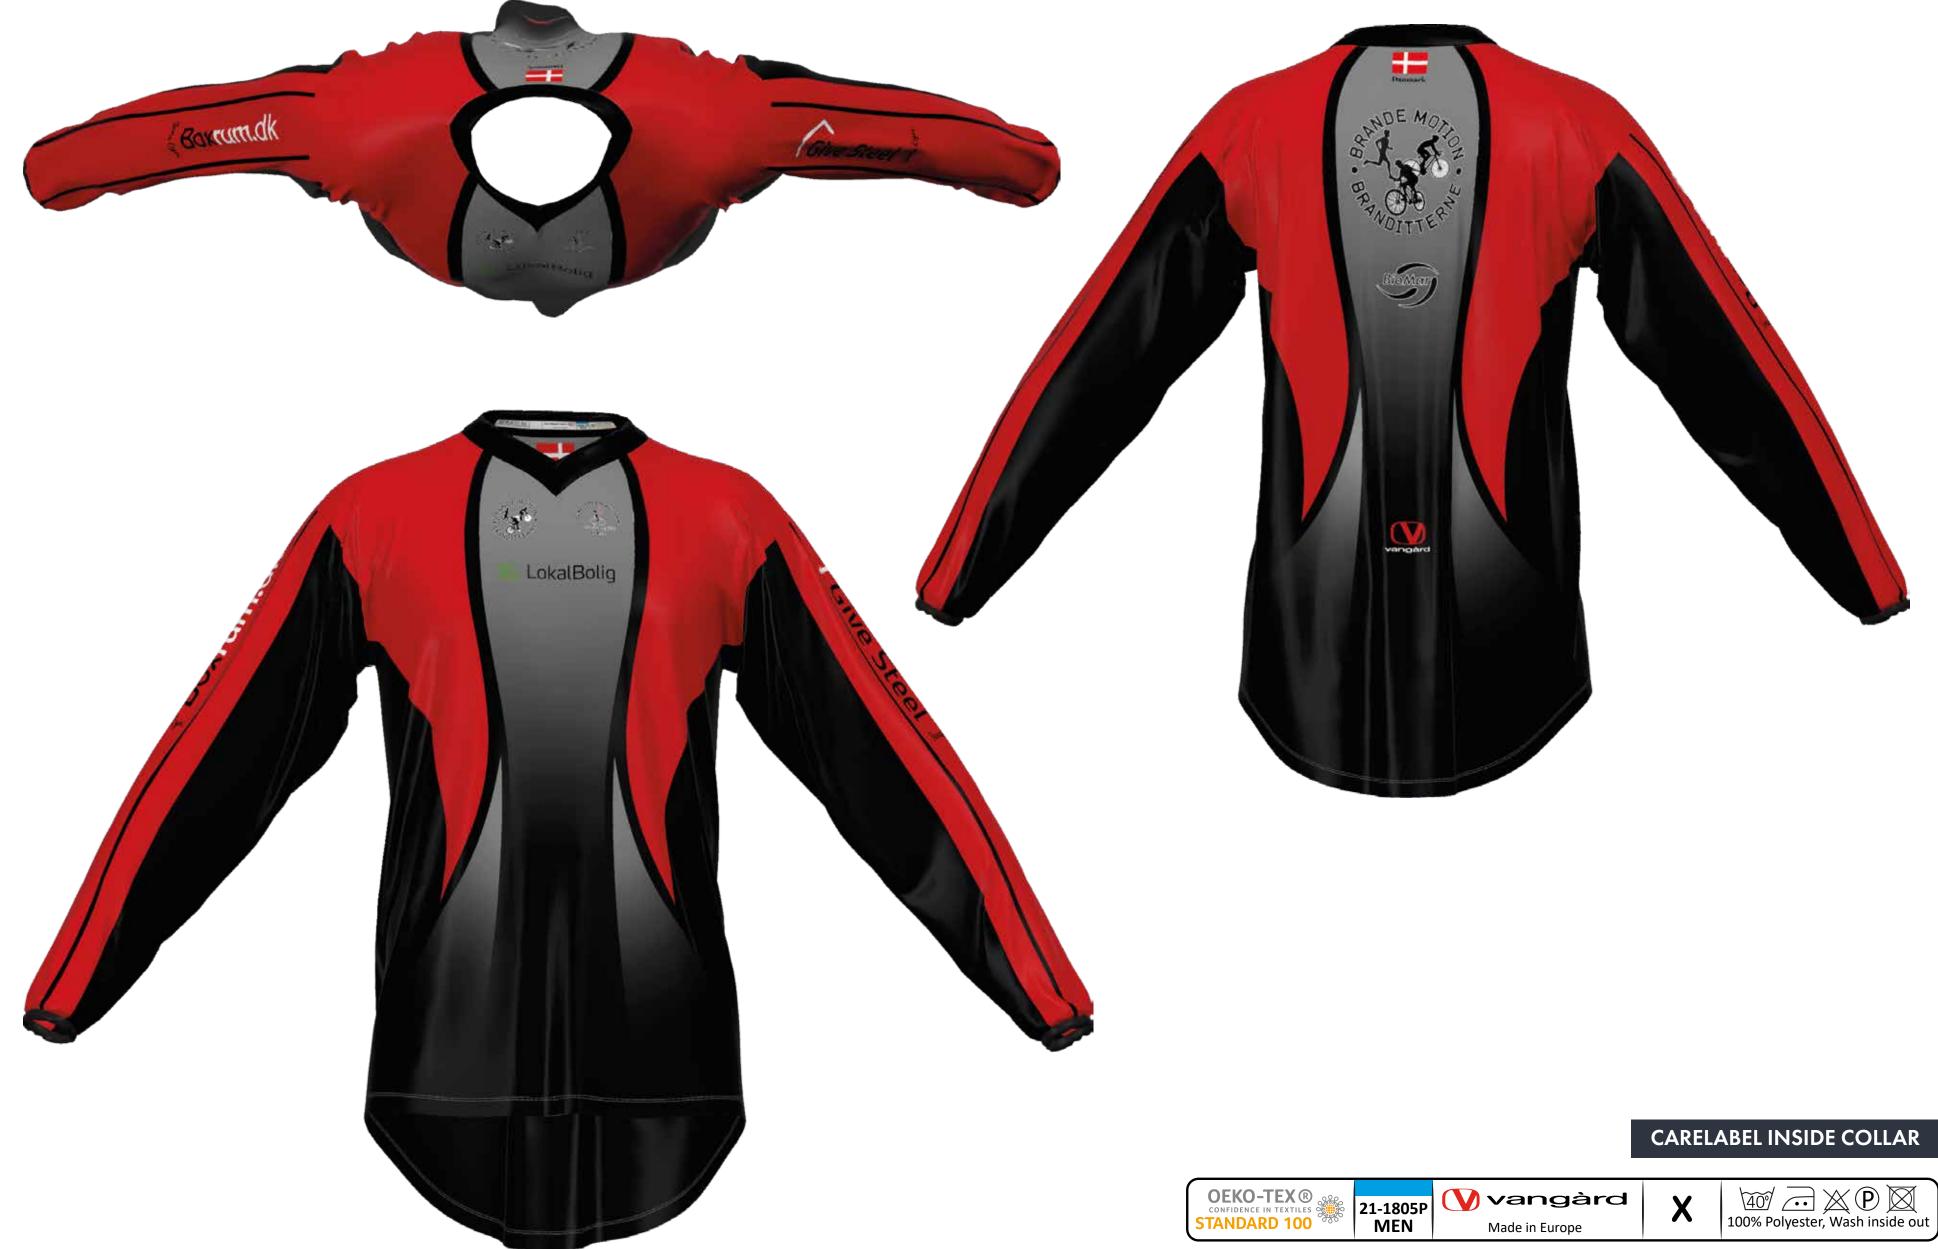

# OEKO-TEX® confidence in textiles STANDARD 100

Brande Motion

21-1121 P STYLE

| PANTONE COLORS |         |         |  |
|----------------|---------|---------|--|
| White          |         |         |  |
|                |         |         |  |
| STYLE INI      | Formati | ON      |  |
| Zip puller     |         | Vangàrd |  |

| Zip color                | Black   |   |
|--------------------------|---------|---|
| Coverstitches            |         |   |
| Fabric Print, Front      | F5059   |   |
| Vangárd elastic in botte | om      | Х |
| Collar logo              | Vangàrd |   |
| Hidden Zipper            |         |   |