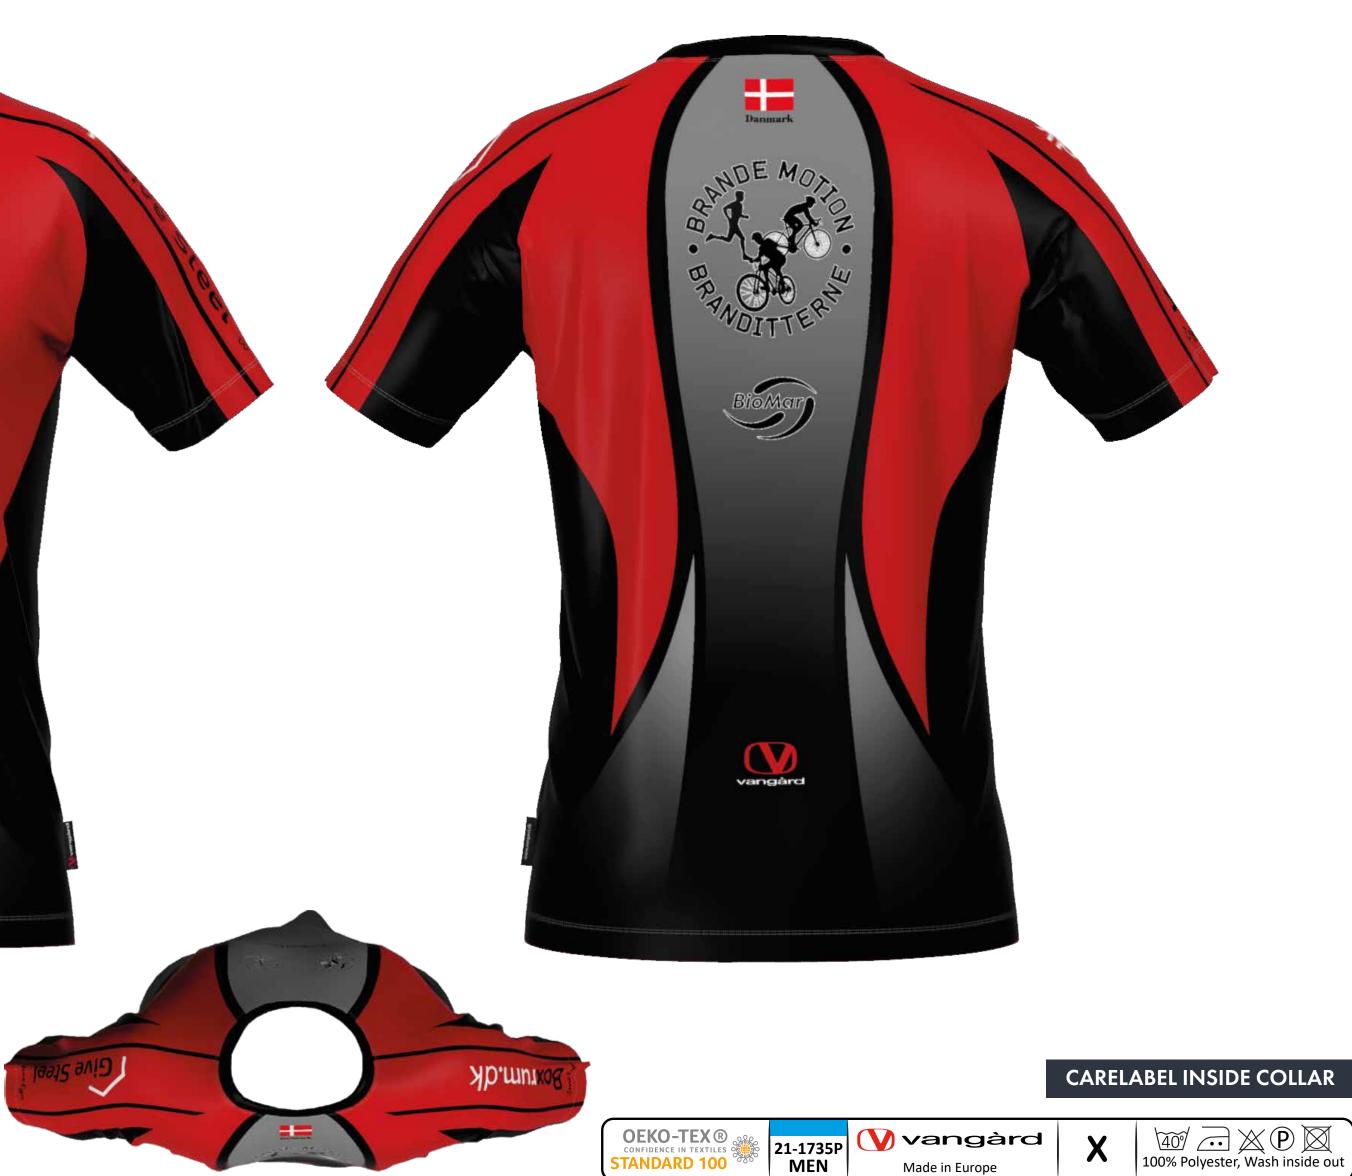

# OEKO-TEX® confidence in textiles STANDARD 100

Brande Motion Løb

| VERSION           |            | 1 |  |
|-------------------|------------|---|--|
| DATE              | DATE 29-03 |   |  |
| DESIGNED BY       |            |   |  |
| Naja Lynge Nemeth |            |   |  |
| STYLE 21-1735 P   |            |   |  |

| PANTONE COLORS    |         |  |  |  |
|-------------------|---------|--|--|--|
| White             |         |  |  |  |
|                   |         |  |  |  |
| STYLE INFORMATION |         |  |  |  |
| Fabric Print      | F5059   |  |  |  |
| Flag Label        | Vangard |  |  |  |
| Coverstiches      |         |  |  |  |