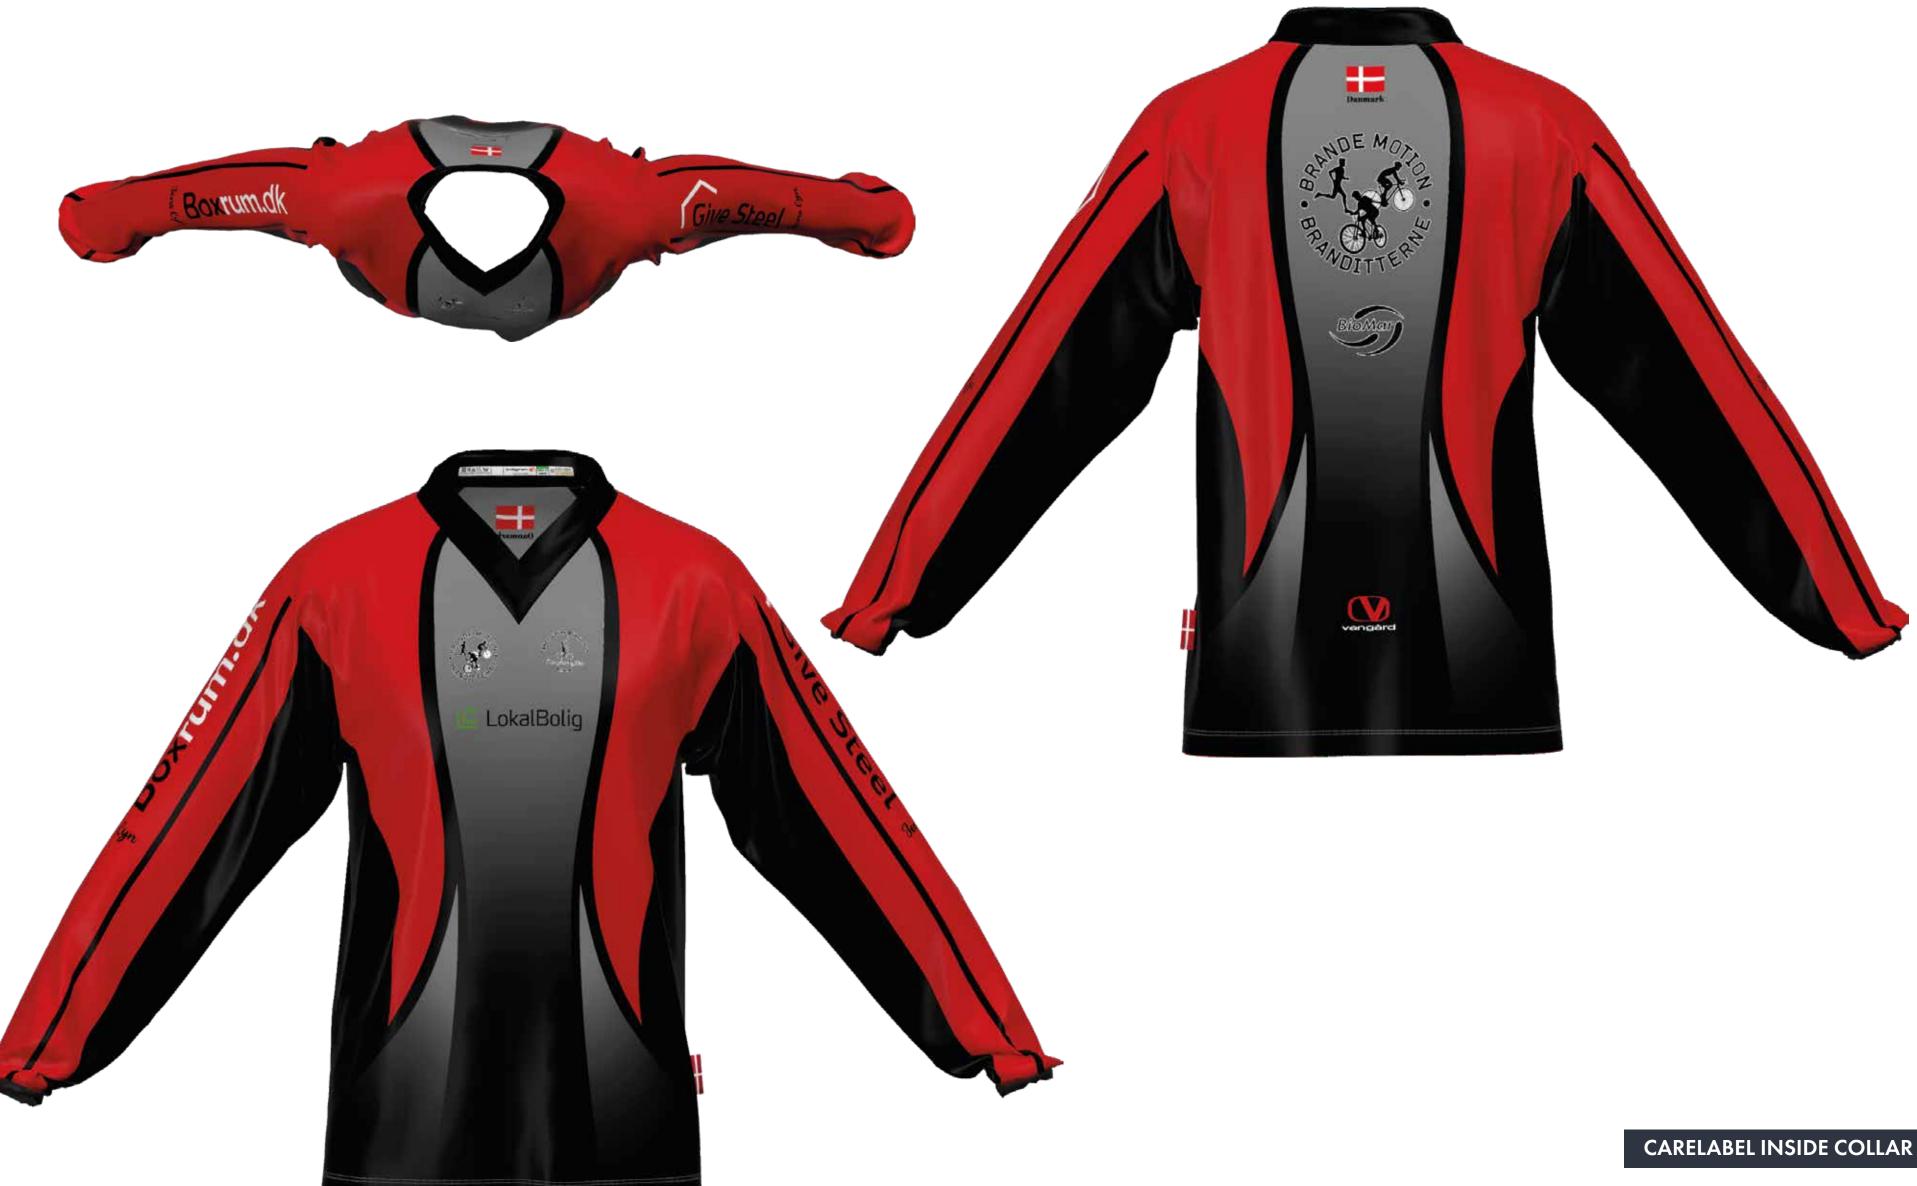

#### **Customer Details:**

Brande Motion MTB

| VERSION           | ١          | 1 |  |  |
|-------------------|------------|---|--|--|
| DATE              | 29-03-2021 |   |  |  |
| DESIGNED BY       |            |   |  |  |
| Naja Lynge Nemeth |            |   |  |  |

23-1400 P STYLE

| PANTONE COLORS    |          |  |  |  |
|-------------------|----------|--|--|--|
| White             |          |  |  |  |
|                   |          |  |  |  |
| STYLE INFORMATION |          |  |  |  |
| Fabric Print      | F5059    |  |  |  |
| Fabric Rib        | F1032    |  |  |  |
| Flag Label        | Dannebro |  |  |  |
| Coverstiches      |          |  |  |  |

#### **Customer Details:**

| $40^{\circ}$ $\overline{ \cdots } \times \mathbb{P}$ $\mathbb{X}$<br><sup>3%</sup> Polyester, Wash inside out |
|---------------------------------------------------------------------------------------------------------------|
| 0% Polyester, Wash inside out                                                                                 |