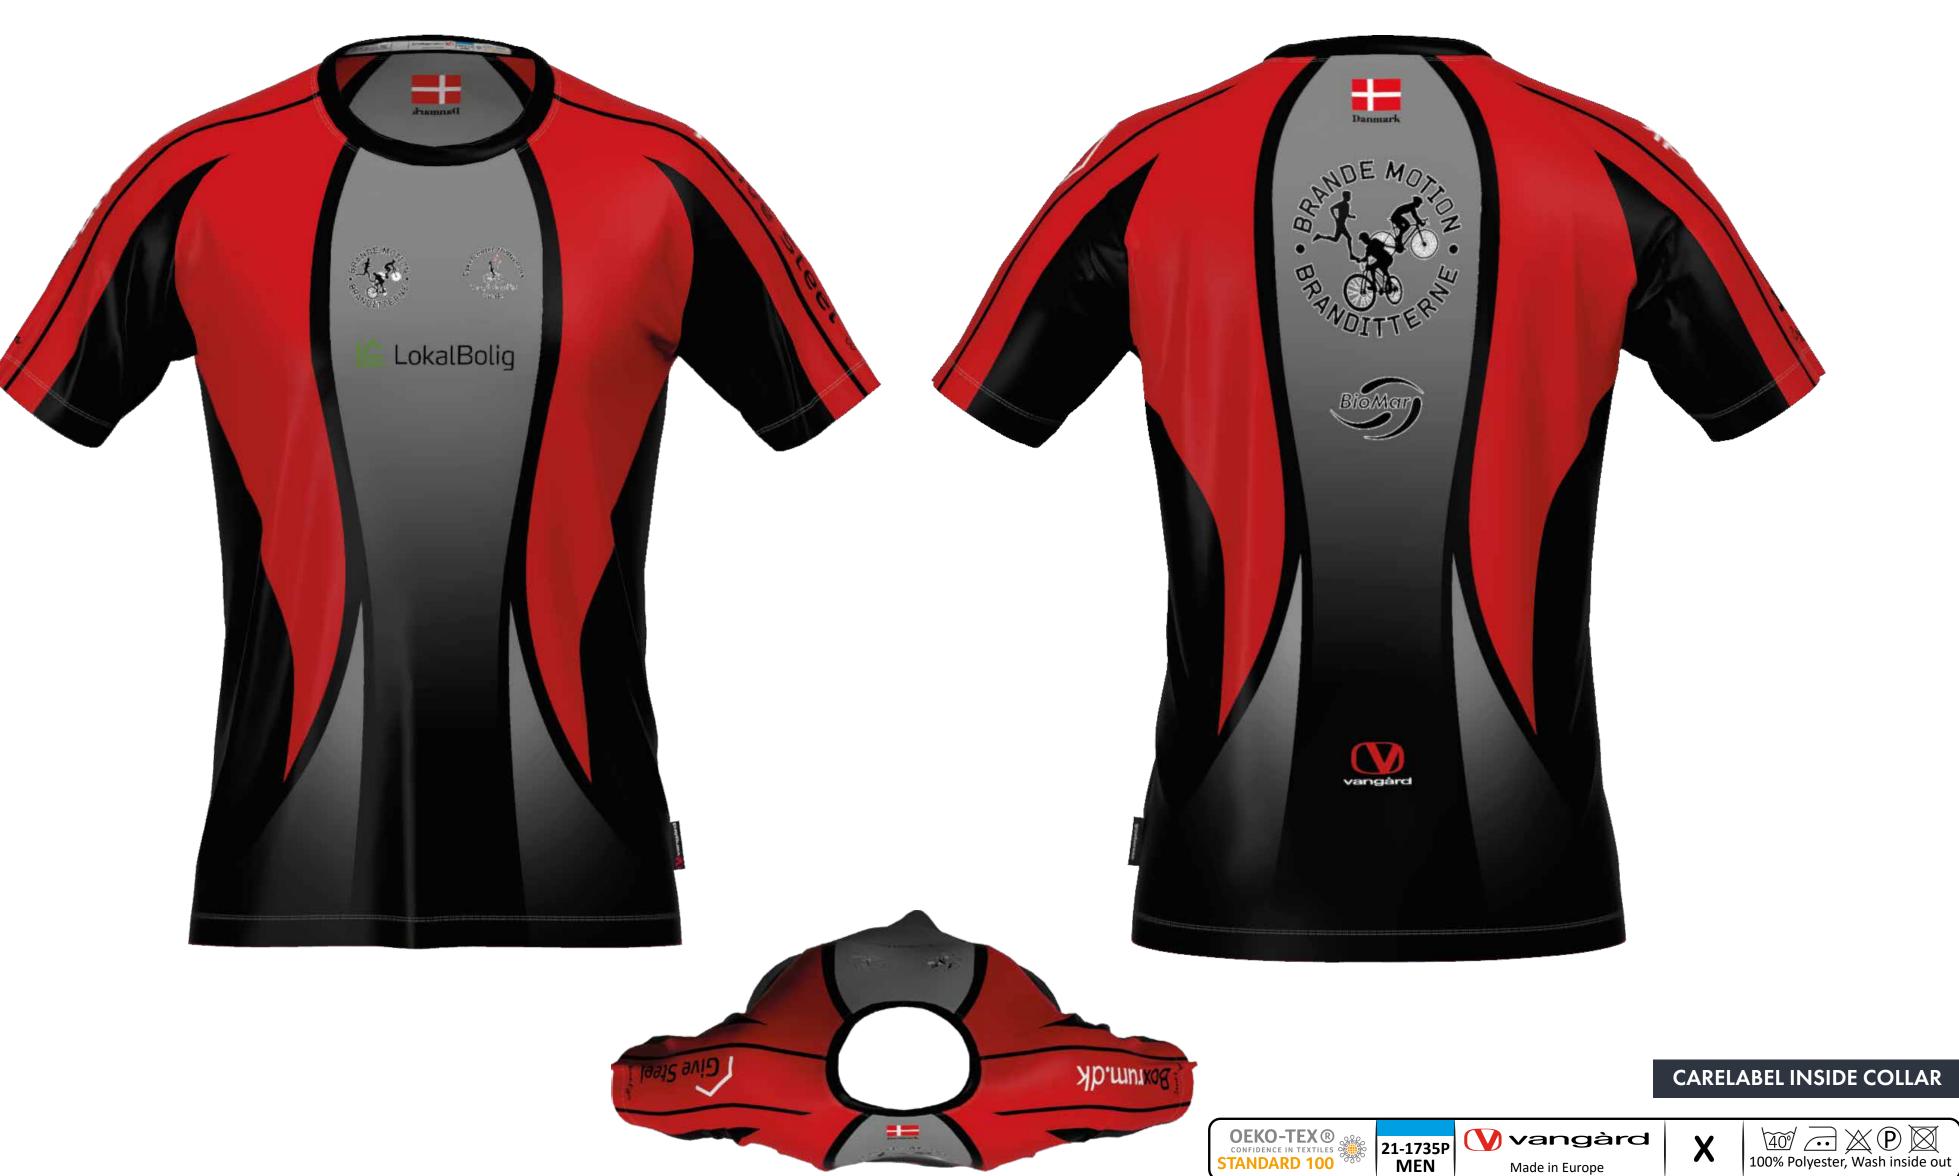

# OEKO-TEX® confidence in textiles STANDARD 100

Brande Motion Løb

| VERSION           |            | 1 |  |
|-------------------|------------|---|--|
| DATE              | DATE 29-03 |   |  |
| DESIGNED BY       |            |   |  |
| Naja Lynge Nemeth |            |   |  |
| STYLE 21-1735 P   |            |   |  |

| PANTONE COLORS    |         |  |  |  |
|-------------------|---------|--|--|--|
| White             |         |  |  |  |
|                   |         |  |  |  |
| STYLE INFORMATION |         |  |  |  |
| Fabric Print      | F5059   |  |  |  |
| Flag Label        | Vangard |  |  |  |
| Coverstiches      |         |  |  |  |