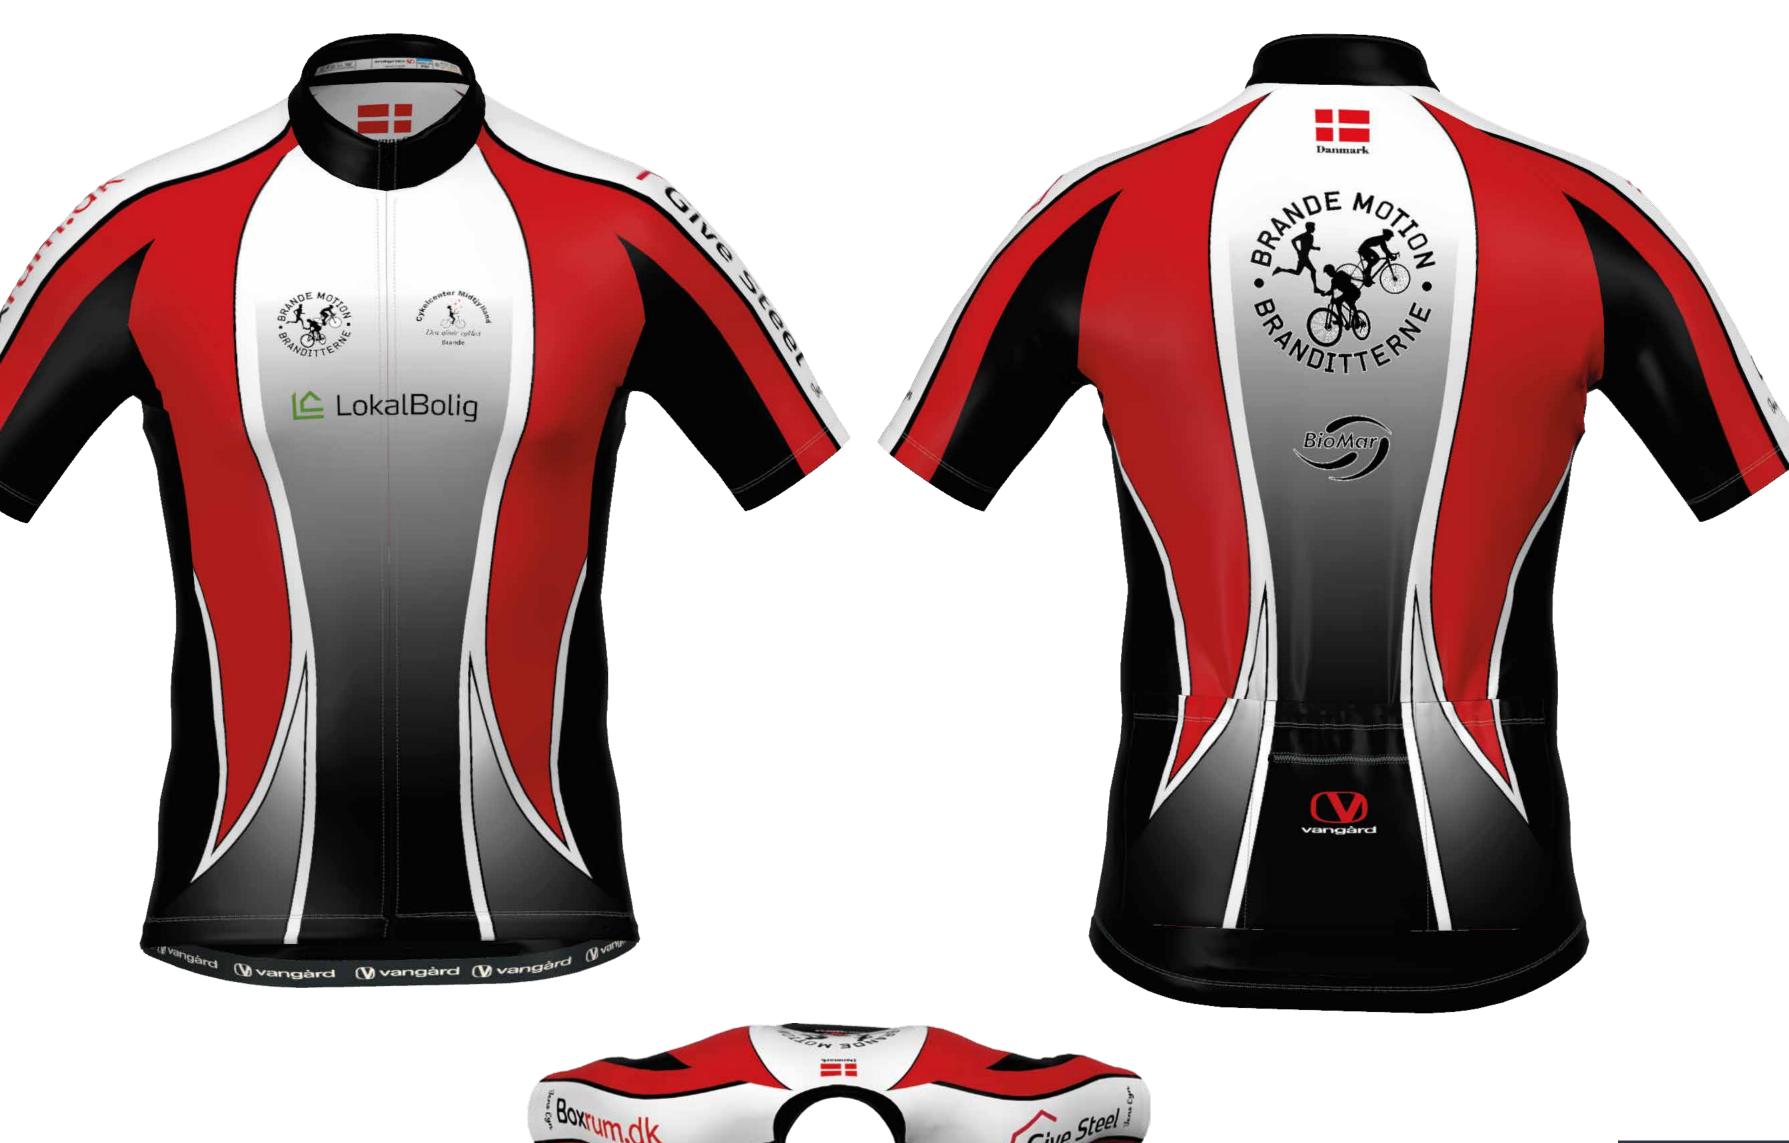

# OEKO-TEX® confidence in textiles STANDARD 100

Brande Motion

21-1121 P STYLE

| PANTONE COLORS |         |         |  |
|----------------|---------|---------|--|
| White          |         |         |  |
|                |         |         |  |
| STYLE INI      | Formati | ON      |  |
| Zip puller     |         | Vangàrd |  |

| Zip color                | Black   |   |
|--------------------------|---------|---|
| Coverstitches            |         |   |
| Fabric Print, Front      | F5059   |   |
| Vangárd elastic in botte | om      | Х |
| Collar logo              | Vangàrd |   |
| Hidden Zipper            |         |   |