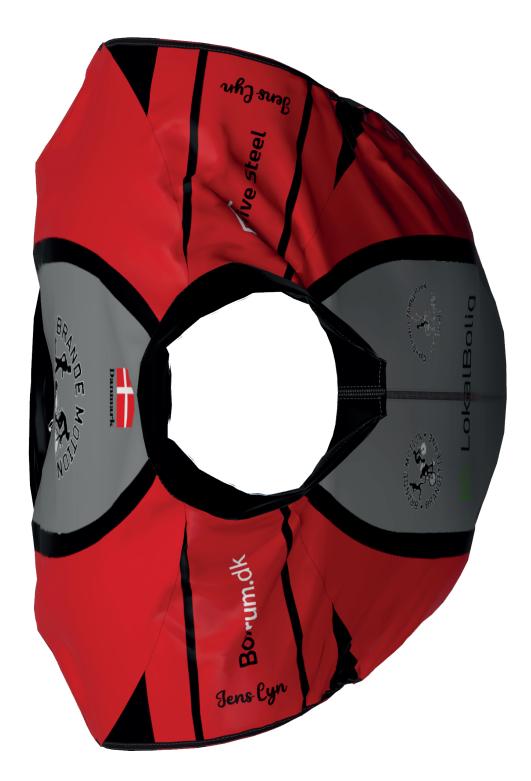

23-1400 P STYLE

| PANTONE COLORS    |          |  |  |  |
|-------------------|----------|--|--|--|
| White             |          |  |  |  |
|                   |          |  |  |  |
| STYLE INFORMATION |          |  |  |  |
| Fabric Print      | F5059    |  |  |  |
| Fabric Rib        | F1032    |  |  |  |
| Flag Label        | Dannebro |  |  |  |
| Coverstiches      |          |  |  |  |

#### **Customer Details:**

| $40^{\circ}$ $\overline{ \cdots } \times \mathbb{P}$ $\mathbb{X}$<br><sup>3%</sup> Polyester, Wash inside out |
|---------------------------------------------------------------------------------------------------------------|
| 0% Polyester, Wash inside out                                                                                 |