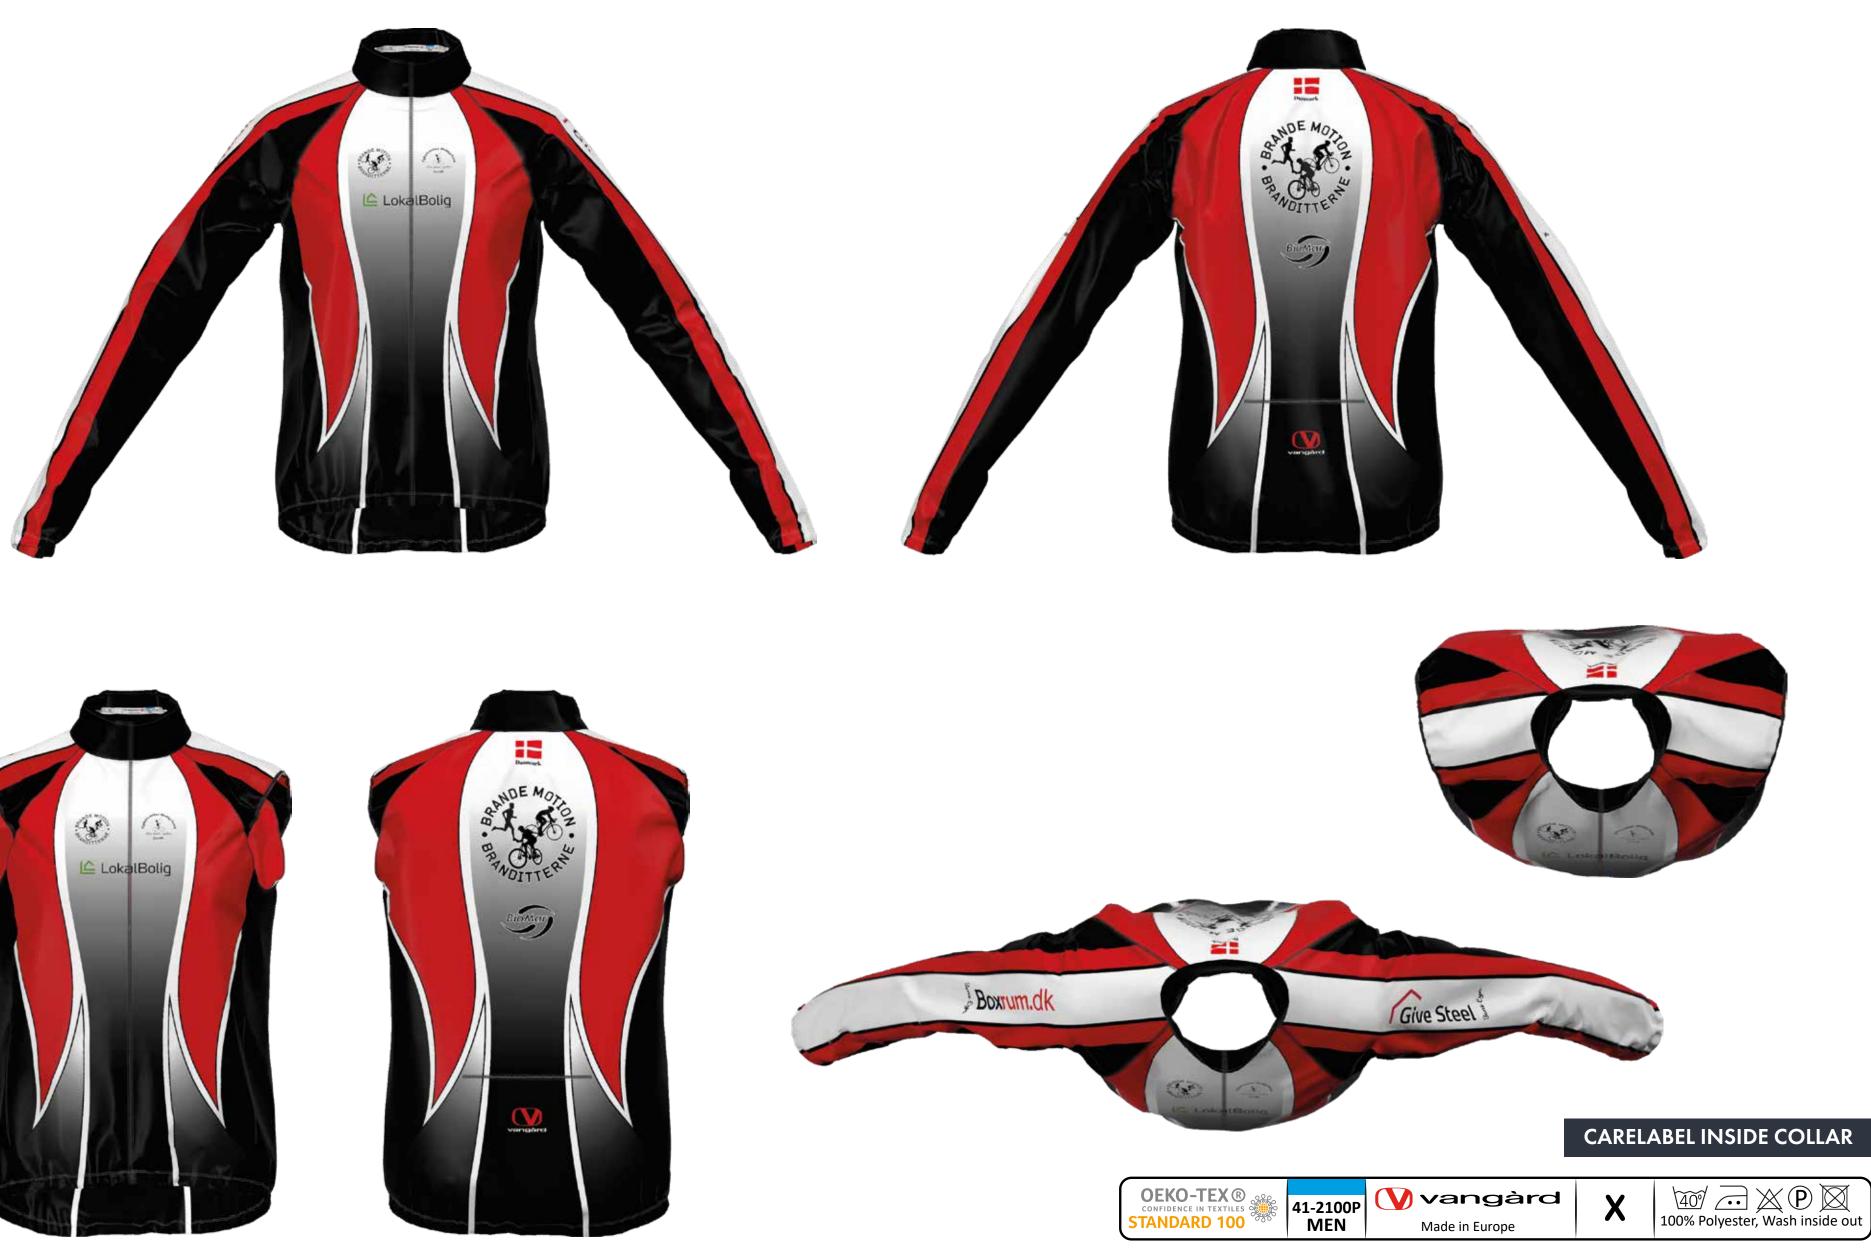

#### **Customer Details:**

Brande Motion Løb

| VERSION           | 4          | 1    |  |
|-------------------|------------|------|--|
| DATE              | 29-03-2021 |      |  |
| DESIGNED BY       |            |      |  |
| Naja Lynge Nemeth |            |      |  |
| STYLE             | 41-21      | 00 P |  |

| PANTONE COLORS            |            |  |  |  |
|---------------------------|------------|--|--|--|
| White                     |            |  |  |  |
| STYLE INFORMATION         |            |  |  |  |
| Fabric Print              | F3327/0063 |  |  |  |
| Zip Color                 | Black      |  |  |  |
| Coverstiches              |            |  |  |  |
| Collar Logo               | Vangárd    |  |  |  |
| Flaglabel                 | Vangárd    |  |  |  |
| Vangárd elastic in bottom |            |  |  |  |

### **Customer Details:**

Depending on your chosen design, some of the design elements can change a bit due to the range of sizes. After approved design layout, you will recieve a color sample on a fabric that matches your order, for approval. You are allowed to come with a few changes to your layout, but can in some cases be charged addotonally if there are too many changes. If this is the case, you will be noted before extra charges may accour. When your 3D layout is approved, you will no longer be able to change the layout. The production will take 6-8 weeks from approval of your layout and color sample. There will always be small Vangàrd logos on our products. If you want the products without Vangàrd logos, the order must reach at least 300 pcs. per item. While every attempt is made to color match pantone colors exact matching cannot be guaranteed, due to the variation on inks, temperature, materials and humidity. Therefore, a tolerance factor of 5% is deemed commercially acceptable at our discretion. Any complaints must be received in writing on delivery. All rights of material, layout and design reserved Vangàrd and may not be copied or distributed to a third part. Your design layout can be used at any time by Vangàrd Retail for marketing purposes.